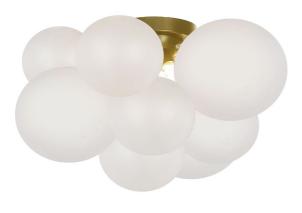

3 Light Aged Brass Halogen Flush Mount w/ Frosted Glass

| Height                      | 11.5"        |
|-----------------------------|--------------|
| Width/Length                | 14.5"        |
| Depth                       | 14.5"        |
| Weight                      | 3.5 lbs      |
|                             |              |
| Body Material               | Glass        |
| Finish/Color                | White        |
|                             |              |
| Type of Finish              | Frosted      |
| Type of Finish              | Frosted      |
| Type of Finish<br>Light Qty | Frosted<br>3 |
|                             |              |
| Light Qty                   | 3            |
| Light Qty<br>Light Base     | 3<br>G9      |

| Dimmable              | Dimmable          |
|-----------------------|-------------------|
| LED Compatible        | LED Compatible    |
| Total Wattage         | 105W              |
|                       |                   |
|                       |                   |
| Second Material       | Metal             |
| Second Finish/Color   | Aged Brass        |
| Second Type of Finish | Electroplated     |
|                       |                   |
| Rated For             | Damp Location     |
| Voltage               | 120V              |
|                       |                   |
| Approval              | cUL or equivalent |
| Warranty              | 1 Year Limited    |
| Install Position      | Ceiling           |
|                       | -                 |