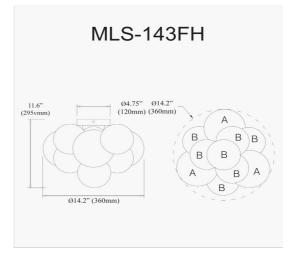

3 Light Aged Brass Halogen Flush Mount w/ Frosted Glass

| Height                      | 11.5"        |
|-----------------------------|--------------|
| Width/Length                | 14.5"        |
| Depth                       | 14.5"        |
| Weight                      | 3.5 lbs      |
|                             |              |
| Body Material               | Glass        |
| Finish/Color                | White        |
|                             |              |
| Type of Finish              | Frosted      |
| Type of Finish              | Frosted      |
| Type of Finish<br>Light Qty | Frosted<br>3 |
|                             |              |
| Light Qty                   | 3            |
| Light Qty<br>Light Base     | 3<br>G9      |

| Dimmable              | Dimmable          |
|-----------------------|-------------------|
| LED Compatible        | LED Compatible    |
| Total Wattage         | 105W              |
|                       |                   |
|                       |                   |
| Second Material       | Metal             |
| Second Finish/Color   | Aged Brass        |
| Second Type of Finish | Electroplated     |
|                       |                   |
| Rated For             | Damp Location     |
| Voltage               | 120V              |
|                       |                   |
| Approval              | cUL or equivalent |
| Warranty              | 1 Year Limited    |
| Install Position      | Ceiling           |
|                       | -                 |