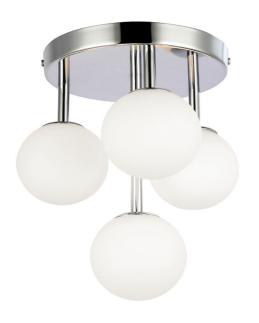

4 Light Halogen Flush Mount, Polished Chrome w/Opal Glass

| Height         | 11.75''         |
|----------------|-----------------|
| Width/Length   | 10.75''         |
| Depth          | 10.75''         |
| Weight         | 2.25 lbs        |
|                |                 |
| Body Material  | Metal           |
| Finish/Color   | Polished Chrome |
| Type of Finish | Electroplated   |
|                |                 |
| Light Qty      | 4               |
| Light Base     | G9              |
| Light Max Watt | 25              |
| Light Inc      | No              |
|                |                 |
|                |                 |

| Dimmable            | Dimmable                  |
|---------------------|---------------------------|
| LED Compatible      | LED Compatible            |
| Total Wattage       | 100W                      |
|                     |                           |
| Second Material     | Glass                     |
|                     |                           |
| Second Finish/Color | White                     |
|                     |                           |
|                     |                           |
| Rated For           | Damp Location             |
| Voltage             | 1001/                     |
| voltage             | 120V                      |
| Voltage             | 1200                      |
| Approval            | 120V<br>cUL or equivalent |
| U .                 |                           |
| Approval            | cUL or equivalent         |