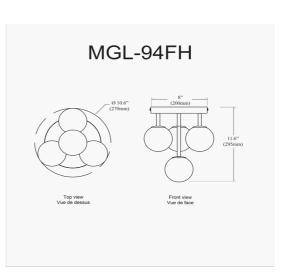

4 Light Halogen Flush Mount, Polished Chrome w/Opal Glass

| Height         | 11.75''         |
|----------------|-----------------|
| Width/Length   | 10.75''         |
| Depth          | 10.75''         |
| Weight         | 2.25 lbs        |
|                |                 |
| Body Material  | Metal           |
| Finish/Color   | Polished Chrome |
| Type of Finish | Electroplated   |
|                |                 |
| Light Qty      | 4               |
| Light Base     | G9              |
| Light Max Watt | 25              |
| Light Inc      | No              |
|                |                 |
|                |                 |

| Dimmable            | Dimmable                  |
|---------------------|---------------------------|
| LED Compatible      | LED Compatible            |
| Total Wattage       | 100W                      |
|                     |                           |
| Second Material     | Glass                     |
|                     |                           |
| Second Finish/Color | White                     |
|                     |                           |
|                     |                           |
| Rated For           | Damp Location             |
| Voltage             | 1001/                     |
| voltage             | 120V                      |
| Voltage             | 1200                      |
| Approval            | 120V<br>cUL or equivalent |
| U .                 |                           |
| Approval            | cUL or equivalent         |