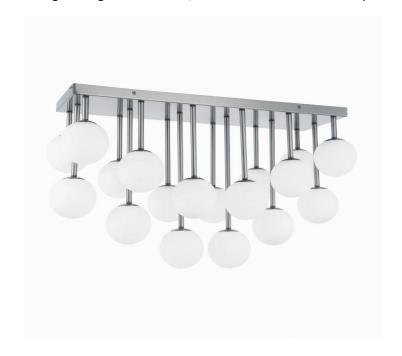

18 Light Halogen Flush Mount, Polished Chrome with White Opal Glass

#CONNECT!

| Height               | 16.5"           |
|----------------------|-----------------|
| Width/Length         | 27.5"           |
| Depth                | 10.75''         |
| Weight               | 18 lbs          |
|                      |                 |
| <b>Body Material</b> | Metal           |
| Finish/Color         | Polished Chrome |
| Type of Finish       | Electroplated   |
|                      |                 |
| Light Qty            | 18              |
| Light Base           | G9              |
| Light Max Watt       | 25              |
| Light Inc            | No              |
|                      |                 |
|                      |                 |
|                      |                 |

| Dimmable            | Dimmable          |
|---------------------|-------------------|
| LED Compatible      | LED Compatible    |
| Total Wattage       | 450W              |
|                     |                   |
|                     |                   |
| Second Material     | Glass             |
| Second Finish/Color | White             |
|                     |                   |
|                     |                   |
| Rated For           | Damp Location     |
| Voltage             | 120V              |
|                     |                   |
| Approval            | cUL or equivalent |
| Warranty            | 1 Year Limited    |
| Install Position    | Ceiling           |