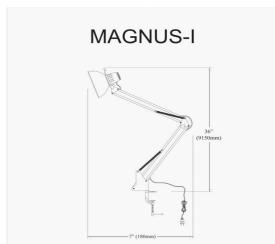

Desktop Task Lamp, Gloss Black, 36" Reach

| Height               | 36"     |
|----------------------|---------|
| Width/Length         | 7''     |
| Depth                | 7''     |
| Weight               | 3 lbs   |
|                      |         |
| <b>Body Material</b> | Metal   |
| Finish/Color         | Black   |
| Type of Finish       | Painted |
|                      |         |
| Light Qty            | 1       |
| Light Base           | E26     |
| Light Max Watt       | 100     |
| Light Inc            | No      |
|                      |         |
|                      |         |