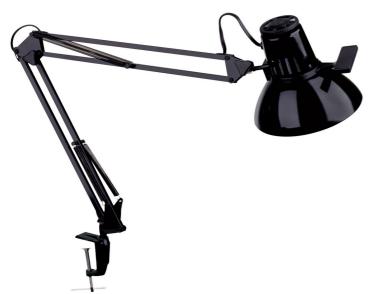

Desktop Task Lamp, Gloss Black, 36" Reach

| Height               | 36"     |
|----------------------|---------|
| Width/Length         | 7''     |
| Depth                | 7''     |
| Weight               | 3 lbs   |
|                      |         |
| <b>Body Material</b> | Metal   |
| Finish/Color         | Black   |
| Type of Finish       | Painted |
|                      |         |
| Light Qty            | 1       |
| Light Base           | E26     |
| Light Max Watt       | 100     |
| Light Inc            | No      |
|                      |         |
|                      |         |