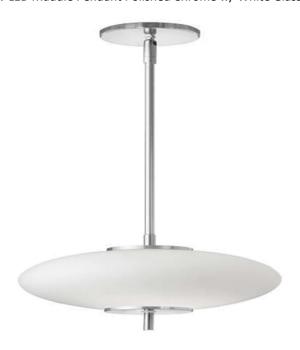

24W LED Maddie Pendant Polished Chrome w/ White Glass

| Height       | 7.75" |  |
|--------------|-------|--|
| Width/Length | 16"   |  |
| Depth        | 16"   |  |
| Weight       | 6 lbs |  |

| <b>Body Material</b> | Metal           |
|----------------------|-----------------|
| Finish/Color         | Polished Chrome |
| Type of Finish       | Flectroplated   |