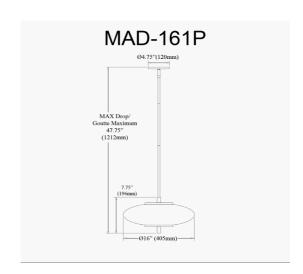

24W LED Maddie Pendant Polished Chrome w/ White Glass

| Height       | 7.75" |  |
|--------------|-------|--|
| Width/Length | 16"   |  |
| Depth        | 16"   |  |
| Weight       | 6 lbs |  |

| <b>Body Material</b> | Metal           |
|----------------------|-----------------|
| Finish/Color         | Polished Chrome |
| Type of Finish       | Flectroplated   |

39 (8+11+20)

| Date:         | Notes: |
|---------------|--------|
| Fixture Type: |        |
| Job Name:     |        |

**Extension Length** 