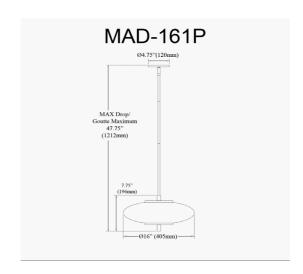

24W LED Maddie Pendant Aged Brass w/ White Glass

| Height       | 7.75" |  |
|--------------|-------|--|
| Width/Length | 16''  |  |
| Depth        | 16''  |  |
| Weight       | 6 lbs |  |

| <b>Body Material</b> | Metal         |  |
|----------------------|---------------|--|
| Finish/Color         | Aged Brass    |  |
| Type of Finish       | Flectroplated |  |

39 (8+11+20)

| Date:         | Notes: |
|---------------|--------|
| Fixture Type: |        |
| Job Name:     |        |

**Extension Length** 