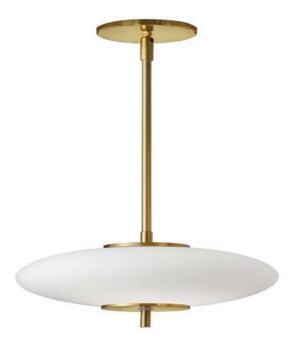

24W LED Maddie Pendant Aged Brass w/ White Glass

| Height       | 7.75" |  |
|--------------|-------|--|
| Width/Length | 16''  |  |
| Depth        | 16''  |  |
| Weight       | 6 lbs |  |

| <b>Body Material</b> | Metal         |  |
|----------------------|---------------|--|
| Finish/Color         | Aged Brass    |  |
| Type of Finish       | Flectroplated |  |

| Dimmable       | Dimmable       |
|----------------|----------------|
| LED Compatible | Integrated LED |
| Total Wattage  | 24W            |

| Second Material       | Glass |
|-----------------------|-------|
| Second Finish/Color   | White |
| Second Type of Finish | Onal  |