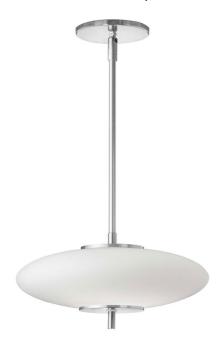

16W Pendant Polished Chrome with Opal Glass

| Height       | 6.5"  |
|--------------|-------|
| Width/Length | 12"   |
| Depth        | 12"   |
| Weight       | 4 lbs |
|              |       |

| <b>Body Material</b> | Metal           |
|----------------------|-----------------|
| Finish/Color         | Polished Chrome |
| Type of Finish       | Electroplated   |