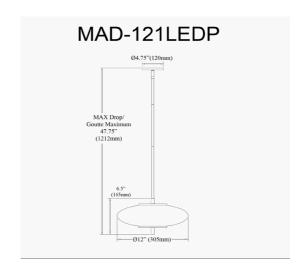

16W Pendant Polished Chrome with Opal Glass

| Height       | 6.5"  |
|--------------|-------|
| Width/Length | 12"   |
| Depth        | 12"   |
| Weight       | 4 lbs |
|              |       |

| <b>Body Material</b> | Metal           |
|----------------------|-----------------|
| Finish/Color         | Polished Chrome |
| Type of Finish       | Electroplated   |

| Kated For        | Damp Location     |
|------------------|-------------------|
| Voltage          | 120V              |
| Approval         | cUL or equivalent |
| Warranty         | 3 Years Limited   |
| Install Position | Ceiling           |
| Extension Length | 39 (8+11+20)      |