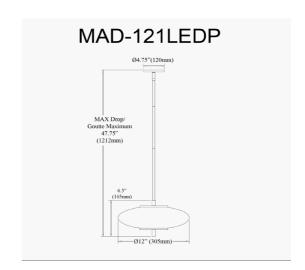

16W Pendant Matte Black with Opal Glass

| Width/Length         | 12"                          |
|----------------------|------------------------------|
| Depth                | 12"                          |
| Weight               | 4 lbs                        |
|                      |                              |
| <b>Body Material</b> | Metal                        |
| Finish/Color         | Matte Black                  |
| Type of Finish       | Painted                      |
|                      |                              |
| Light Qty            | 1                            |
| Light Base           | LED                          |
| Light Max Watt       | 16                           |
| Light Inc            | Yes                          |
| Light Lumens         | 1500(Initial) 882(delivered) |
| Light CRI            | 90+                          |
| Light CCT            | 3000K                        |

30000 Hours

6.5"

| Dimmable                  | Dimmable                          |
|---------------------------|-----------------------------------|
| LED Compatible            | Integrated LED                    |
| Total Wattage             | 16W                               |
|                           |                                   |
|                           |                                   |
| Second Material           | Glass                             |
| Second Finish/Color       | White                             |
| Second Type of Finish     | Opal                              |
|                           |                                   |
|                           |                                   |
| Rated For                 | Damp Location                     |
|                           | Damp Location                     |
| Rated For<br>Voltage      | •                                 |
| Voltage                   | 120V                              |
| Voltage<br>Approval       | 120V<br>cUL or equivalent         |
| Voltage Approval Warranty | cUL or equivalent 3 Years Limited |
| Voltage<br>Approval       | 120V<br>cUL or equivalent         |
| Voltage Approval Warranty | cUL or equivalent 3 Years Limited |

**Light Life** 

Height