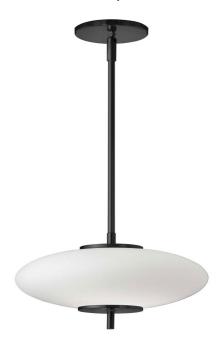

16W Pendant Matte Black with Opal Glass

| Width/Length         | 12"                          |
|----------------------|------------------------------|
| Depth                | 12"                          |
| Weight               | 4 lbs                        |
|                      |                              |
| <b>Body Material</b> | Metal                        |
| Finish/Color         | Matte Black                  |
| Type of Finish       | Painted                      |
|                      |                              |
| Light Qty            | 1                            |
| Light Base           | LED                          |
| Light Max Watt       | 16                           |
| Light Inc            | Yes                          |
| Light Lumens         | 1500(Initial) 882(delivered) |
| Light CRI            | 90+                          |
| Light CCT            | 3000K                        |