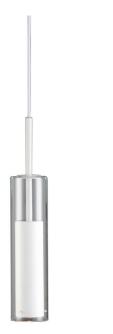

6W LED Pendant, White Finish with Clear Glass

| Height                                                     | 12''                   |
|------------------------------------------------------------|------------------------|
| Width/Length                                               | 2.5"                   |
| Depth                                                      | 2.5"                   |
| Weight                                                     | 5 lbs                  |
|                                                            |                        |
| <b>Body Material</b>                                       | Metal                  |
| Finish/Color                                               | White                  |
| Type of Finish                                             | Painted                |
|                                                            |                        |
| Light Qty                                                  | 1                      |
| 0                                                          | <b>T</b>               |
| Light Base                                                 | LED                    |
|                                                            |                        |
| Light Base                                                 | LED                    |
| Light Base<br>Light Max Watt                               | LED<br>6               |
| Light Base Light Max Watt Light Inc                        | LED<br>6<br>Yes        |
| Light Base Light Max Watt Light Inc Light Lumens           | LED<br>6<br>Yes<br>400 |
| Light Base Light Max Watt Light Inc Light Lumens Light CRI | LED 6 Yes 400 90+      |

| Dimmable            | Dimmable          |
|---------------------|-------------------|
| LED Compatible      | Integrated LED    |
| Total Wattage       | 6W                |
|                     |                   |
| Second Material     | Glass             |
| Second Finish/Color | Clear             |
| Rated For           | Down Location     |
|                     | Damp Location     |
| Voltage             | 120V              |
| Approval            | cUL or equivalent |
| Warranty            | 3 Years Limited   |
| Install Position    | Ceiling           |
|                     |                   |