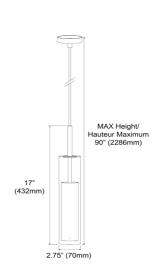

6W LED Pendant, White Finish with Clear Glass

| Height                                                     | 12''                   |
|------------------------------------------------------------|------------------------|
| Width/Length                                               | 2.5"                   |
| Depth                                                      | 2.5"                   |
| Weight                                                     | 5 lbs                  |
|                                                            |                        |
| <b>Body Material</b>                                       | Metal                  |
| Finish/Color                                               | White                  |
| Type of Finish                                             | Painted                |
|                                                            |                        |
| Light Qty                                                  | 1                      |
| 0                                                          | <b>T</b>               |
| Light Base                                                 | LED                    |
|                                                            |                        |
| Light Base                                                 | LED                    |
| Light Base<br>Light Max Watt                               | LED<br>6               |
| Light Base Light Max Watt Light Inc                        | LED<br>6<br>Yes        |
| Light Base Light Max Watt Light Inc Light Lumens           | LED<br>6<br>Yes<br>400 |
| Light Base Light Max Watt Light Inc Light Lumens Light CRI | LED 6 Yes 400 90+      |

72

| Date:         | Notes: |  |
|---------------|--------|--|
|               |        |  |
| Fixture Type: |        |  |
| Job Name:     |        |  |

**Extension Length** 

Lighting | LED | Shades | Custom Designs