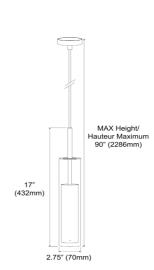

6W LED Pendant, Polished Chrome Finish with Clear Glass

| Height       | 12"   |
|--------------|-------|
| Width/Length | 2.5"  |
| Depth        | 2.5"  |
| Weight       | 5 lbs |
|              |       |

| Rated For               | Damp Location     |
|-------------------------|-------------------|
| Voltage                 | 120V              |
|                         |                   |
| Approval                | cUL or equivalent |
| Warranty                | 3 Years Limited   |
| Install Position        | Ceiling           |
|                         |                   |
| <b>Extension Length</b> | 72                |