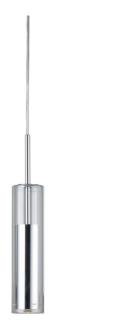

6W LED Pendant, Polished Chrome Finish with Clear Glass

| Height       | 12"   |
|--------------|-------|
| Width/Length | 2.5"  |
| Depth        | 2.5"  |
| Weight       | 5 lbs |
|              |       |

| <b>Body Material</b> | Metal           |
|----------------------|-----------------|
| Finish/Color         | Polished Chrome |
| Type of Finish       | Electroplated   |
|                      |                 |
| Light Qty            | 1               |
| Light Base           | LED             |
| Light Max Watt       | 6               |
| Light Inc            | Yes             |
| Light Lumens         | 400             |
| Light CRI            | 90+             |
| Light CCT            | 3500K           |
| Light Life           | 30000 Hours     |

| Dimmable       | Dimmable       |
|----------------|----------------|
| LED Compatible | Integrated LED |
| Total Wattage  | 6W             |

| Second Material     | Glass |
|---------------------|-------|
| Second Finish/Color | Clear |

| Rated For               | Damp Location     |
|-------------------------|-------------------|
| Voltage                 | 120V              |
|                         |                   |
| Approval                | cUL or equivalent |
| Warranty                | 3 Years Limited   |
| Install Position        | Ceiling           |
|                         |                   |
| <b>Extension Length</b> | 72                |