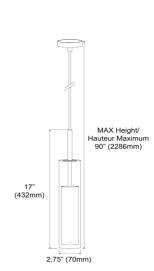

6W LED Pendant, Black Finish with Clear Glass

| Height                                           | 12"                    |
|--------------------------------------------------|------------------------|
| Width/Length                                     | 2.5"                   |
| Depth                                            | 2.5"                   |
| Weight                                           | 5 lbs                  |
|                                                  |                        |
| <b>Body Material</b>                             | Metal                  |
| Finish/Color                                     | Black                  |
| Type of Finish                                   | Painted                |
|                                                  |                        |
|                                                  |                        |
| Light Qty                                        | 1                      |
| Light Qty Light Base                             | 1<br>LED               |
|                                                  |                        |
| Light Base                                       | LED                    |
| Light Base Light Max Watt                        | LED<br>6               |
| Light Base Light Max Watt Light Inc              | LED<br>6<br>Yes        |
| Light Base Light Max Watt Light Inc Light Lumens | LED<br>6<br>Yes<br>400 |

| Dimmable                | Dimmable          |
|-------------------------|-------------------|
| LED Compatible          | Integrated LED    |
| Total Wattage           | 6W                |
|                         |                   |
|                         |                   |
| Second Material         | Glass             |
| Second Finish/Color     | Clear             |
|                         |                   |
|                         |                   |
| Rated For               | Damp Location     |
| Voltage                 | 120V              |
|                         |                   |
| Approval                | cUL or equivalent |
| Warranty                | 3 Years Limited   |
| Install Position        | Ceiling           |
|                         |                   |
| <b>Extension Length</b> | 72                |
|                         |                   |