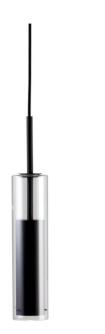

6W LED Pendant, Black Finish with Clear Glass

| Height                                           | 12"                    |
|--------------------------------------------------|------------------------|
| Width/Length                                     | 2.5"                   |
| Depth                                            | 2.5"                   |
| Weight                                           | 5 lbs                  |
|                                                  |                        |
| <b>Body Material</b>                             | Metal                  |
| Finish/Color                                     | Black                  |
| Type of Finish                                   | Painted                |
|                                                  |                        |
|                                                  |                        |
| Light Qty                                        | 1                      |
| Light Qty Light Base                             | 1<br>LED               |
|                                                  |                        |
| Light Base                                       | LED                    |
| Light Base Light Max Watt                        | LED<br>6               |
| Light Base Light Max Watt Light Inc              | LED<br>6<br>Yes        |
| Light Base Light Max Watt Light Inc Light Lumens | LED<br>6<br>Yes<br>400 |

| Dimmable                | Dimmable          |
|-------------------------|-------------------|
| LED Compatible          | Integrated LED    |
| Total Wattage           | 6W                |
|                         |                   |
|                         |                   |
| Second Material         | Glass             |
| Second Finish/Color     | Clear             |
|                         |                   |
|                         |                   |
| Rated For               | Damp Location     |
| Voltage                 | 120V              |
|                         |                   |
| Approval                | cUL or equivalent |
| Warranty                | 3 Years Limited   |
| Install Position        | Ceiling           |
|                         |                   |
| <b>Extension Length</b> | 72                |
|                         |                   |