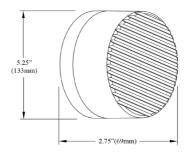

## LUC-615LEDW

| Height         | 5.5"                        |
|----------------|-----------------------------|
| Width/Length   | 5.5"                        |
| Depth          | 3"                          |
| Weight         | 1 lbs                       |
|                |                             |
| Body Material  | Acrylic                     |
| Finish/Color   | White                       |
| Type of Finish | Frosted                     |
|                |                             |
| Light Qty      | 1                           |
| Light Base     | AC LED                      |
| Light Max Watt | 15                          |
| Light Inc      | Yes                         |
| Light Lumens   | 1125Initial) 500(Delivered) |
| Light CRI      | 90+                         |
| Light CCT      | 3000K                       |
| Light Life     | 30000 Hours                 |
|                |                             |