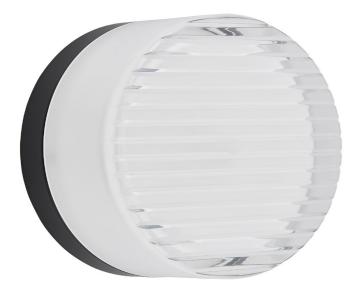

15W Wall Sconce Matte Black with Clear & Frosted Acrylic Diffuser

## LUC-615LEDW

| Height         | 5.5"                        |
|----------------|-----------------------------|
| Width/Length   | 5.5"                        |
| Depth          | 3"                          |
| Weight         | 1 lbs                       |
|                |                             |
| Body Material  | Acrylic                     |
| Finish/Color   | White                       |
| Type of Finish | Frosted                     |
|                |                             |
| Light Qty      | 1                           |
| Light Base     | AC LED                      |
| Light Max Watt | 15                          |
| Light Inc      | Yes                         |
| Light Lumens   | 1125Initial) 500(Delivered) |
| Light CRI      | 90+                         |
| Light CCT      | 3000K                       |
| Light Life     | 30000 Hours                 |
|                |                             |

| Dimmable              | Dimmable          |
|-----------------------|-------------------|
| LED Compatible        | Integrated LED    |
| Total Wattage         | 15W               |
|                       |                   |
| Second Material       | Metal             |
| Second Finish/Color   | Matte Black       |
| Second Type of Finish | Painted           |
|                       |                   |
| Rated For             | Dry               |
| Voltage               | 120V              |
|                       |                   |
| Approval              | cUL or equivalent |
| Warranty              | 3 Years Limited   |
| wairancy              | 5 Tears Ennicea   |
| Install Position      | Wall              |