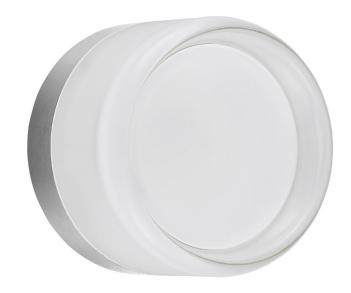

15W Wall Sconce Polished Chrome with Clear & Frosted Acrylic Diffuser

## LUC-515LEDW

| Height               | 5.5     |
|----------------------|---------|
| Width/Length         | 5.5"    |
| Depth                | 2.75"   |
| Weight               | 1 lbs   |
| <b>Body Material</b> | Acrylic |
| Finish/Color         | White   |

| 1 1111311/ CO101    | VVIIICC                    |
|---------------------|----------------------------|
| Type of Finish      | Frosted                    |
| Light Qty           | 1                          |
| Light Base          | LED                        |
| Light Max Watt      | 15                         |
| Light Inc           | Yes                        |
| <b>Light Lumens</b> | 1125Initial) 500(Delivered |
| Light CRI           | 90+                        |
| Light CCT           | 3000K                      |
| Light Life          | 30000 Hours                |