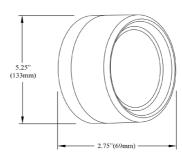

## LUC-515LEDW

| Height               | 5.5     |
|----------------------|---------|
| Width/Length         | 5.5"    |
| Depth                | 2.75"   |
| Weight               | 1 lbs   |
| <b>Body Material</b> | Acrylic |
| Finish/Color         | White   |