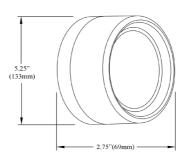

## LUC-515LEDW

| Height               | 5.5"    |
|----------------------|---------|
| Width/Length         | 5.5"    |
| Depth                | 2.75"   |
| Weight               | 1 lbs   |
|                      |         |
| <b>Body Material</b> | Acrylic |