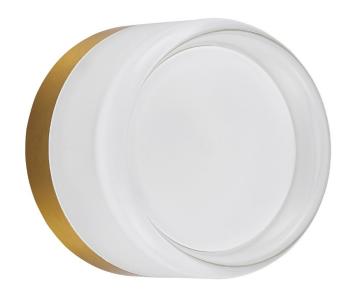

15W Wall Sconce Aged Brass with Clear & Frosted Acrylic Diffuser

| Body Material  | Acrylic                    |
|----------------|----------------------------|
| Finish/Color   | White                      |
| Type of Finish | Frosted                    |
| Light Qty      | 1                          |
| Light Base     | AC LED                     |
| Light Max Watt | 15                         |
| Light Inc      | Yes                        |
| Light Lumens   | 1125Initial) 500(Delivered |
| Light CRI      | 90+                        |
| Light CCT      | 3000K                      |
| Light Life     | 30000 Hours                |

| Dimmable       | Dimmable       |
|----------------|----------------|
| LED Compatible | Integrated LED |
| Total Wattage  | 15W            |

| Second Material       | Metal             |
|-----------------------|-------------------|
| Second Finish/Color   | Aged Brass        |
| Second Type of Finish | Electroplated     |
|                       |                   |
| Rated For             | Dry               |
| Voltage               | 120V              |
|                       |                   |
| Approval              | cUL or equivalent |
| Warranty              | 3 Years Limited   |
| Install Position      | W/all             |