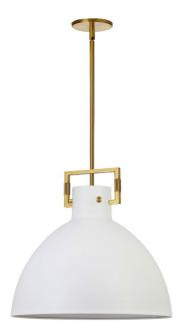

1 Light Incandescent Pendant Aged Brass with Matte White Metal Shade

| Height               | 21.75"                                |
|----------------------|---------------------------------------|
| Width/Length         | 19.75''                               |
| Depth                | 19.75"                                |
| Weight               | 7 lbs                                 |
|                      |                                       |
| <b>Body Material</b> | Metal                                 |
| Finish/Color         | Matte White                           |
| Type of Finish       | Painted                               |
|                      |                                       |
| Light Qty            | 1                                     |
| Light Base           | E26                                   |
| Light Max Watt       | 100                                   |
| Light Inc            | No                                    |
|                      |                                       |
|                      |                                       |
|                      | · · · · · · · · · · · · · · · · · · · |

| Dimmable              | Dimmable          |
|-----------------------|-------------------|
| LED Compatible        | LED Compatible    |
| Total Wattage         | 100W              |
|                       |                   |
|                       |                   |
| Second Material       | Metal             |
| Second Finish/Color   | Aged Brass        |
| Second Type of Finish | Electroplated     |
|                       |                   |
| Rated For             | Damp Location     |
| Voltage               | 120V              |
|                       |                   |
| Approval              | cUL or equivalent |
| Warranty              | 1 Year Limited    |
| Install Position      | Ceiling           |
|                       |                   |
| Extension Length      | 39 (8+11+20)      |