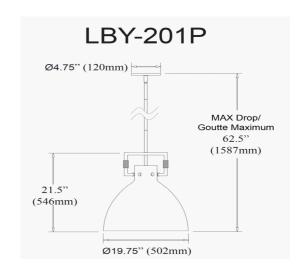

1 Light Incandescent Pendant Aged Brass with Matte White Metal Shade

| Height               | 21.75"                                |
|----------------------|---------------------------------------|
| Width/Length         | 19.75''                               |
| Depth                | 19.75"                                |
| Weight               | 7 lbs                                 |
|                      |                                       |
| <b>Body Material</b> | Metal                                 |
| Finish/Color         | Matte White                           |
| Type of Finish       | Painted                               |
|                      |                                       |
| Light Qty            | 1                                     |
| Light Base           | E26                                   |
| Light Max Watt       | 100                                   |
| Light Inc            | No                                    |
|                      |                                       |
|                      |                                       |
|                      | · · · · · · · · · · · · · · · · · · · |

| Dimmable              | Dimmable          |
|-----------------------|-------------------|
| LED Compatible        | LED Compatible    |
| Total Wattage         | 100W              |
|                       |                   |
|                       |                   |
| Second Material       | Metal             |
| Second Finish/Color   | Aged Brass        |
| Second Type of Finish | Electroplated     |
|                       |                   |
| Rated For             | Damp Location     |
| Voltage               | 120V              |
|                       |                   |
| Approval              | cUL or equivalent |
| Warranty              | 1 Year Limited    |
| Install Position      | Ceiling           |
|                       |                   |
| Extension Length      | 39 (8+11+20)      |