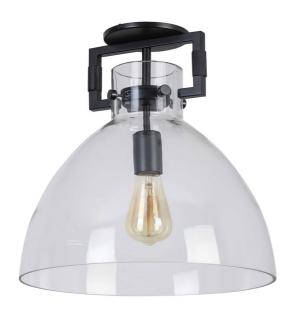

1 Light Semi Flush Mount, Matte Black with Clear Glass

| Height                     | 16.5"          |  |
|----------------------------|----------------|--|
| Width/Length               | 13.75"         |  |
| Depth                      | 13.75"         |  |
| Weight                     | 7 lbs          |  |
|                            |                |  |
|                            |                |  |
| <b>Body Material</b>       | Glass          |  |
| Body Material Finish/Color | Glass<br>Clear |  |
|                            |                |  |
|                            |                |  |