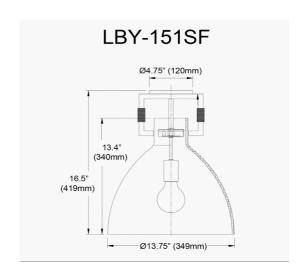

1 Light Semi Flush Mount, Matte Black with Clear Glass

| Height                     | 16.5"          |  |
|----------------------------|----------------|--|
| Width/Length               | 13.75"         |  |
| Depth                      | 13.75"         |  |
| Weight                     | 7 lbs          |  |
|                            |                |  |
|                            |                |  |
| <b>Body Material</b>       | Glass          |  |
| Body Material Finish/Color | Glass<br>Clear |  |
|                            |                |  |
|                            |                |  |