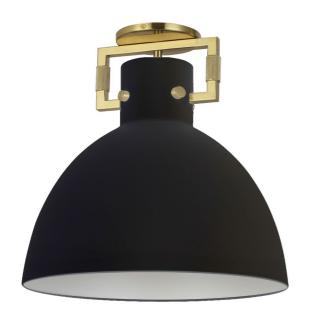

1 Light Incandescent Liberty Semi-Flush Mount Matte Black w/ a Matte Black Shade

| Height               | 16.5"       |
|----------------------|-------------|
| Width/Length         | 13.75"      |
| Depth                | 13.75"      |
| Weight               | 4.5 lbs     |
|                      |             |
| <b>Body Material</b> | Metal       |
| Finish/Color         | Matte Black |
| Type of Finish       | Painted     |
|                      |             |
| Light Qty            | 1           |
| Light Base           | E26         |
| Light Max Watt       | 100         |
| Light Inc            | No          |
|                      |             |
|                      |             |