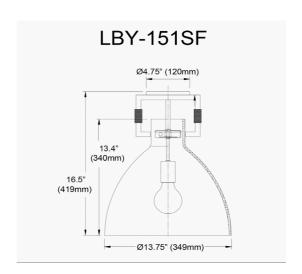

1 Light Incandescent Liberty Semi-Flush Mount Matte Black w/ a Matte Black Shade

| Height               | 16.5"       |
|----------------------|-------------|
| Width/Length         | 13.75"      |
| Depth                | 13.75"      |
| Weight               | 4.5 lbs     |
|                      |             |
| <b>Body Material</b> | Metal       |
| Finish/Color         | Matte Black |
| Type of Finish       | Painted     |
|                      |             |
| Light Qty            | 1           |
| Light Base           | E26         |
| Light Max Watt       | 100         |
| Light Inc            | No          |
|                      |             |
|                      |             |