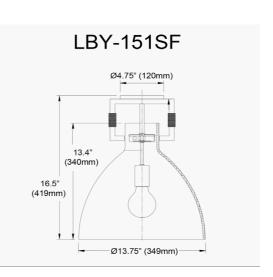

## LBY-151SF-AGB - Liberty 1LT Semi-Flush Mount, AGB w/ CLR Glass

1 Light Incandescent Liberty Semi-Flush Mount w/ Clear Glass

| Height         | 16.5"  |
|----------------|--------|
| Width/Length   | 13.75" |
| Depth          | 13.75" |
| Weight         | 7 lbs  |
|                |        |
| Body Material  | Glass  |
| Finish/Color   | Clear  |
|                |        |
|                |        |
| Light Qty      | 1      |
| Light Base     | E26    |
| Light Max Watt | 100    |
| Light Inc      | No     |
|                |        |