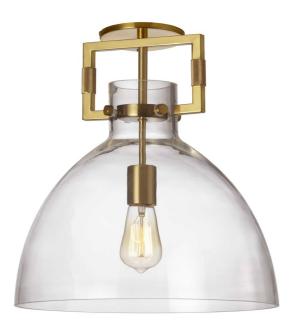

## LBY-151SF-AGB - Liberty 1LT Semi-Flush Mount, AGB w/ CLR Glass

1 Light Incandescent Liberty Semi-Flush Mount w/ Clear Glass

| Height         | 16.5"  |
|----------------|--------|
| Width/Length   | 13.75" |
| Depth          | 13.75" |
| Weight         | 7 lbs  |
|                |        |
| Body Material  | Glass  |
| Finish/Color   | Clear  |
|                |        |
|                |        |
| Light Qty      | 1      |
| Light Base     | E26    |
| Light Max Watt | 100    |
| Light Inc      | No     |
|                |        |

| Dimmable              | Dimmable          |
|-----------------------|-------------------|
| LED Compatible        | LED Compatible    |
| Total Wattage         | 100W              |
|                       |                   |
|                       |                   |
| Second Material       | Metal             |
| Second Finish/Color   | Aged Brass        |
| Second Type of Finish | Electroplated     |
|                       |                   |
| Rated For             | Damp Location     |
| Voltage               | 120V              |
|                       |                   |
| Approval              | cUL or equivalent |
| Warranty              | 1 Year Limited    |
| Install Position      | Ceiling           |