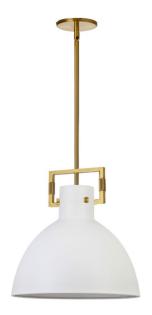

1 Light Incandescent Pendant, Aged Brass w/ MW Metal Shade

| Height               | 16.75"      |
|----------------------|-------------|
| Width/Length         | 13.75"      |
| Depth                | 13.75"      |
| Weight               | 5 lbs       |
|                      |             |
| <b>Body Material</b> | Metal       |
| Finish/Color         | Matte White |
| Type of Finish       | Painted     |
|                      |             |
| Light Qty            | 1           |
| Light Base           | E26         |
| Light Max Watt       | 100         |
| Light Inc            | No          |
|                      |             |
|                      |             |
|                      |             |

|                           | 2111111101010                          |
|---------------------------|----------------------------------------|
| LED Compatible            | LED Compatible                         |
| Total Wattage             | 100W                                   |
| _                         |                                        |
|                           |                                        |
| Second Material           | Metal                                  |
| Second Finish/Color       | Aged Brass                             |
| Second Type of Finish     | Electroplated                          |
|                           |                                        |
|                           |                                        |
| Rated For                 | Damp Location                          |
| Rated For Voltage         | Damp Location<br>120V                  |
|                           | •                                      |
|                           | •                                      |
| Voltage                   | 120V                                   |
| Voltage<br>Approval       | 120V<br>cUL or equivalent              |
| Voltage Approval Warranty | 120V  cUL or equivalent 1 Year Limited |
| Voltage Approval Warranty | 120V  cUL or equivalent 1 Year Limited |