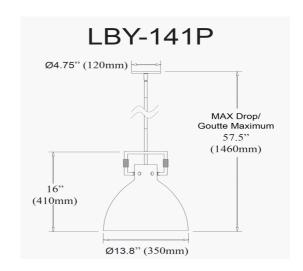

1 Light Incandescent Pendant, Aged Brass w/ MW Metal Shade

| Height               | 16.75"      |
|----------------------|-------------|
| Width/Length         | 13.75"      |
| Depth                | 13.75"      |
| Weight               | 5 lbs       |
|                      |             |
| <b>Body Material</b> | Metal       |
| Finish/Color         | Matte White |
| Type of Finish       | Painted     |
|                      |             |
| Light Qty            | 1           |
| Light Base           | E26         |
| Light Max Watt       | 100         |
| Light Inc            | No          |
|                      |             |
|                      |             |
|                      |             |

|                           | 2111111101010                          |
|---------------------------|----------------------------------------|
| LED Compatible            | LED Compatible                         |
| Total Wattage             | 100W                                   |
| _                         |                                        |
|                           |                                        |
| Second Material           | Metal                                  |
| Second Finish/Color       | Aged Brass                             |
| Second Type of Finish     | Electroplated                          |
|                           |                                        |
|                           |                                        |
| Rated For                 | Damp Location                          |
| Rated For Voltage         | Damp Location<br>120V                  |
|                           | •                                      |
|                           | •                                      |
| Voltage                   | 120V                                   |
| Voltage<br>Approval       | 120V<br>cUL or equivalent              |
| Voltage Approval Warranty | 120V  cUL or equivalent 1 Year Limited |
| Voltage Approval Warranty | 120V  cUL or equivalent 1 Year Limited |