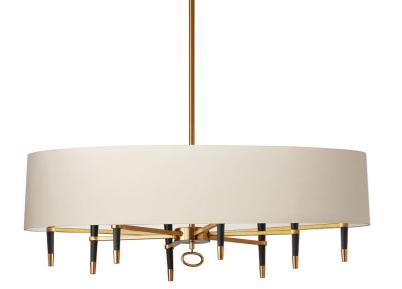

8 Light Incandescent Chandelier, Vintage Bronze w/ Cream Shade

## LAN-408HC-SH

| Height         | 17.25"         |   |
|----------------|----------------|---|
| Width/Length   | 45"            |   |
| Depth          | 26"            |   |
| Weight         | 14 lbs         |   |
| Body Material  | Metal          |   |
| Finish/Color   |                | — |
|                | Vintage Bronze |   |
| Type of Finish | Flectroplated  |   |

| Type of Fillish | Liectiopiated |
|-----------------|---------------|
| Light Qty       | 8             |
| Light Base      | E12           |
| Light Max Watt  | 60            |
| Light Inc       | No            |
|                 |               |
|                 |               |
|                 |               |

| Dimmable       | Dimmable       |
|----------------|----------------|
| LED Compatible | LED Compatible |
| Total Wattage  | 480W           |

| Second Material       | Fabric |
|-----------------------|--------|
| Second Finish/Color   | Cream  |
| Second Type of Finish | Fabric |