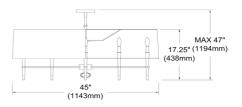

## LAN-408HC-SH

| Height         | 17.25"         |   |
|----------------|----------------|---|
| Width/Length   | 45"            |   |
| Depth          | 26"            |   |
| Weight         | 14 lbs         |   |
| Body Material  | Metal          |   |
| Finish/Color   |                | — |
|                | Vintage Bronze |   |
| Type of Finish | Flectroplated  |   |

**Extension Length** 39 (8+11+20)

| Date:         | Notes: |
|---------------|--------|
| Fixture Type: |        |
| Job Name:     |        |

Lighting | LED | Shades | Custom Designs

www.dainolite.com 1-888-564-1262 adainolite@dainolite.com