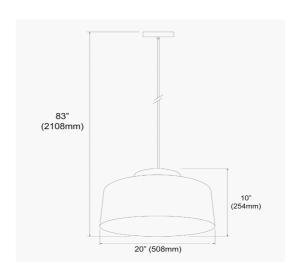

1 Light Metal Pendant, Black and Gold Finish

| Height               | 10.5"   |
|----------------------|---------|
| Width/Length         | 19.75'' |
| Depth                | 19.75"  |
| Weight               | 14 lbs  |
|                      |         |
| <b>Body Material</b> | Metal   |
| Finish/Color         | Black   |
| Type of Finish       | Painted |
|                      |         |
| Light Qty            | 1       |
| Light Base           | E26     |
| Light Max Watt       | 60      |
| Light Inc            | No      |
|                      |         |
|                      |         |
|                      |         |

| Dimmable       | Dimmable       |
|----------------|----------------|
| LED Compatible | LED Compatible |
| Total Wattage  | 60W            |

| Second Finish/Color   | Gold              |
|-----------------------|-------------------|
| Second Type of Finish | Painted           |
|                       |                   |
| Rated For             | Damp Location     |
| Voltage               | 120V              |
|                       |                   |
| Approval              | cUL or equivalent |
| Warranty              | 1 Year Limited    |
| Install Position      | Ceiling           |
|                       |                   |
| Extension Length      | 72                |