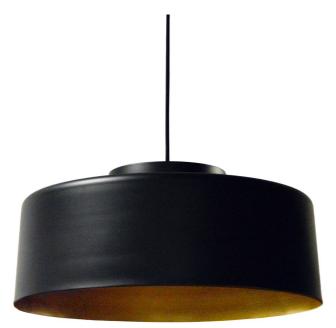

1 Light Metal Pendant, Black and Gold Finish

| Height               | 10.5"   |
|----------------------|---------|
| Width/Length         | 19.75'' |
| Depth                | 19.75"  |
| Weight               | 14 lbs  |
|                      |         |
| <b>Body Material</b> | Metal   |
| Finish/Color         | Black   |
| Type of Finish       | Painted |
|                      |         |
| Light Qty            | 1       |
| Light Base           | E26     |
| Light Max Watt       | 60      |
| Light Inc            | No      |
|                      |         |
|                      |         |
|                      |         |

| Dimmable       | Dimmable       |
|----------------|----------------|
| LED Compatible | LED Compatible |
| Total Wattage  | 60W            |

| Second Finish/Color   | Gold              |
|-----------------------|-------------------|
| Second Type of Finish | Painted           |
|                       |                   |
| Rated For             | Damp Location     |
| Voltage               | 120V              |
|                       |                   |
| Approval              | cUL or equivalent |
| Warranty              | 1 Year Limited    |
| Install Position      | Ceiling           |
|                       |                   |
| Extension Length      | 72                |