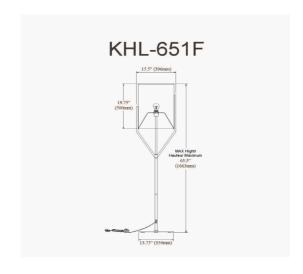

1 Light Incandescent Floor Lamp, Matte Black with White Shade

| Height               | 65''    |
|----------------------|---------|
| Width/Length         | 15.5"   |
| Depth                | 15.5"   |
| Weight               | 10 lbs  |
|                      |         |
| <b>Body Material</b> | Metal   |
| Finish/Color         | Black   |
| Type of Finish       | Painted |
|                      |         |
| Light Qty            | 1       |
| Light Base           | E26     |
| Light Max Watt       | 100     |
| Light Inc            | No      |
|                      |         |
|                      |         |

| Not Dimmable      |
|-------------------|
| LED Compatible    |
| 100W              |
|                   |
|                   |
| Fabric            |
| White             |
|                   |
|                   |
| Dry Location      |
| 120V              |
|                   |
| cUL or equivalent |
|                   |
| 1 Year Limited    |
|                   |