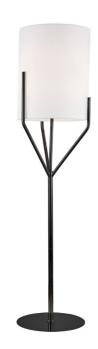

1 Light Incandescent Floor Lamp, Matte Black with White Shade

| Height               | 65''    |
|----------------------|---------|
| Width/Length         | 15.5"   |
| Depth                | 15.5"   |
| Weight               | 10 lbs  |
|                      |         |
| <b>Body Material</b> | Metal   |
| Finish/Color         | Black   |
| Type of Finish       | Painted |
|                      |         |
| Light Qty            | 1       |
| Light Base           | E26     |
| Light Max Watt       | 100     |
| Light Inc            | No      |
|                      |         |
|                      |         |

| Not Dimmable      |
|-------------------|
| LED Compatible    |
| 100W              |
|                   |
|                   |
| Fabric            |
| White             |
|                   |
|                   |
| Dry Location      |
| 120V              |
|                   |
| cUL or equivalent |
|                   |
| 1 Year Limited    |
|                   |