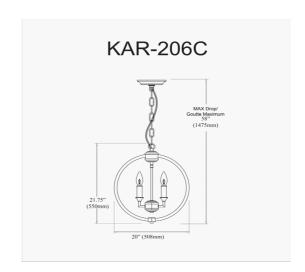

6 Light Chandelier With Crystal Studded Banding, Polished Chrome Finish

| Height                | 21.75''         |
|-----------------------|-----------------|
| Width/Length          | 20"             |
| Depth                 | 20"             |
| Weight                | 10 lbs          |
|                       |                 |
| <b>Body Material</b>  | Metal           |
| Finish/Color          | Polished Chrome |
| Type of Finish        | Electroplated   |
|                       |                 |
| Light Qty             | 6               |
| Light Base            | E12             |
| <b>Light Max Watt</b> | 60              |
| Light Inc             | No              |
|                       |                 |
|                       |                 |
|                       | _               |

Ceiling

36

Dimmable

LED Compatible

| Notes: |
|--------|
|        |
|        |
| 1      |
|        |

Dimmable LED Compatible

**Install Position** 

**Extension Length** 