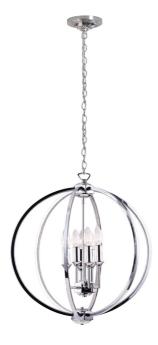

6 Light Chandelier With Crystal Studded Banding, Polished Chrome Finish

| Height                | 21.75''         |
|-----------------------|-----------------|
| Width/Length          | 20"             |
| Depth                 | 20"             |
| Weight                | 10 lbs          |
|                       |                 |
| <b>Body Material</b>  | Metal           |
| Finish/Color          | Polished Chrome |
| Type of Finish        | Electroplated   |
|                       |                 |
| Light Qty             | 6               |
| Light Base            | E12             |
| <b>Light Max Watt</b> | 60              |
| Light Inc             | No              |
|                       |                 |
|                       |                 |
|                       | _               |