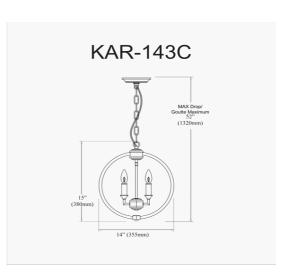

| Height         | 15"             |
|----------------|-----------------|
| Width/Length   | 14''            |
| Depth          | 14''            |
| Weight         | 7 lbs           |
|                |                 |
| Body Material  | Metal           |
| Finish/Color   | Polished Chrome |
| Type of Finish | Electroplated   |
|                |                 |
| Light Qty      | 3               |
| Light Base     | E12             |
| Light Max Watt | 60              |
| Light Inc      | No              |
|                |                 |
|                |                 |
|                |                 |