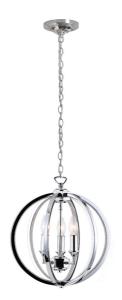

| Height         | 15"             |
|----------------|-----------------|
| Width/Length   | 14''            |
| Depth          | 14''            |
| Weight         | 7 lbs           |
|                |                 |
| Body Material  | Metal           |
| Finish/Color   | Polished Chrome |
| Type of Finish | Electroplated   |
|                |                 |
| Light Qty      | 3               |
| Light Base     | E12             |
| Light Max Watt | 60              |
| Light Inc      | No              |
|                |                 |
|                |                 |
|                |                 |