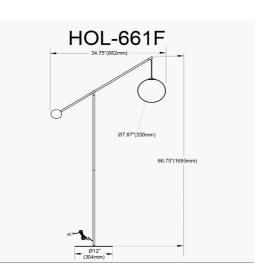

## HOL-661F-AGB - Holly 1LT Incandescent Floor Lamp, AGB w/ Opal Glass

1 Light Incandescent Floor Lamp Aged Brass with Opal Glass

| Height         | 66.75''       |
|----------------|---------------|
| Width/Length   | 34.75''       |
| Depth          | 12"           |
| Weight         | 8 lbs         |
|                |               |
| Body Material  | Metal         |
| Finish/Color   | Aged Brass    |
| Type of Finish | Electroplated |
|                |               |
| Light Qty      | 1             |
| Light Base     | E26           |
| Light Max Watt | 60            |
| Light Inc      | No            |
|                |               |
|                |               |

| Dimmable              | Not Dimmable      |
|-----------------------|-------------------|
| LED Compatible        | LED Compatible    |
| Total Wattage         | 60W               |
|                       |                   |
|                       |                   |
| Second Material       | Glass             |
| Second Finish/Color   | White             |
| Second Type of Finish | Opal              |
|                       |                   |
| Rated For             | Dry Location      |
| Voltage               | 120               |
|                       |                   |
| Approval              | cUL or equivalent |
| Warranty              | 1 Year Limited    |
| Install Position      | Floor             |
|                       |                   |