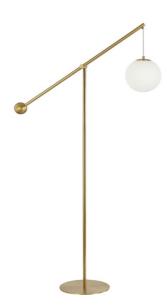

## HOL-661F-AGB - Holly 1LT Incandescent Floor Lamp, AGB w/ Opal Glass

1 Light Incandescent Floor Lamp Aged Brass with Opal Glass

| Height         | 66.75''       |
|----------------|---------------|
| Width/Length   | 34.75''       |
| Depth          | 12"           |
| Weight         | 8 lbs         |
|                |               |
| Body Material  | Metal         |
| Finish/Color   | Aged Brass    |
| Type of Finish | Electroplated |
|                |               |
| Light Qty      | 1             |
| Light Base     | E26           |
| Light Max Watt | 60            |
| Light Inc      | No            |
|                |               |
|                |               |

| Dimmable              | Not Dimmable      |
|-----------------------|-------------------|
| LED Compatible        | LED Compatible    |
| Total Wattage         | 60W               |
|                       |                   |
|                       |                   |
| Second Material       | Glass             |
| Second Finish/Color   | White             |
| Second Type of Finish | Opal              |
|                       |                   |
| Rated For             | Dry Location      |
| Voltage               | 120               |
|                       |                   |
| Approval              | cUL or equivalent |
| Warranty              | 1 Year Limited    |
| Install Position      | Floor             |
|                       |                   |