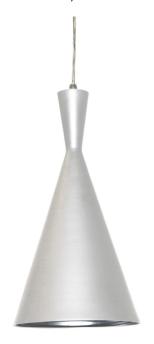

## HKI-81P-WH - Helsinki 1LT Incan Pendant White w/Silver Pebbled Interior

1 Light Incandescent Pendant, Matte White w/Silver Pebbled Interior

| Height               | 15"      |
|----------------------|----------|
| Width/Length         | 7.25"    |
| Depth                | 7.25"    |
| Weight               | 2 lbs    |
|                      |          |
| <b>Body Material</b> | Aluminum |
| Finish/Color         | White    |
| Type of Finish       | Painted  |
|                      |          |
| Light Qty            | 1        |
| Light Base           | E26      |
| Light Max Watt       | 60       |
| Light Inc            | No       |
|                      |          |
|                      |          |
|                      |          |

| Dimmable              | Dimmable          |
|-----------------------|-------------------|
| LED Compatible        | LED Compatible    |
| Total Wattage         | 60W               |
|                       |                   |
|                       |                   |
| Second Material       | Aluminum          |
| Second Finish/Color   | Silver            |
| Second Type of Finish | Painted           |
|                       |                   |
| Rated For             | Dry Location      |
| Voltage               | 120V              |
|                       |                   |
| Approval              | cUL or equivalent |
| Warranty              | 1 Year Limited    |
| Install Position      | Ceiling           |
|                       |                   |
| Extension Length      | 72                |