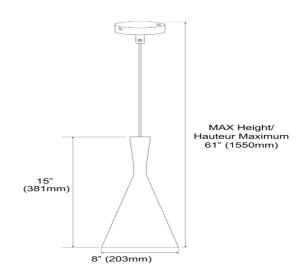

## HKI-81P-WH - Helsinki 1LT Incan Pendant White w/Silver Pebbled Interior

1 Light Incandescent Pendant, Matte White w/Silver Pebbled Interior

| Height               | 15"      |
|----------------------|----------|
| Width/Length         | 7.25"    |
| Depth                | 7.25"    |
| Weight               | 2 lbs    |
|                      |          |
| <b>Body Material</b> | Aluminum |
| Finish/Color         | White    |
| Type of Finish       | Painted  |
|                      |          |
| Light Qty            | 1        |
| Light Base           | E26      |
| Light Max Watt       | 60       |
| Light Inc            | No       |
|                      |          |
|                      |          |
|                      |          |

| Dimmable              | Dimmable          |
|-----------------------|-------------------|
| LED Compatible        | LED Compatible    |
| Total Wattage         | 60W               |
|                       |                   |
|                       |                   |
| Second Material       | Aluminum          |
| Second Finish/Color   | Silver            |
| Second Type of Finish | Painted           |
|                       |                   |
| Rated For             | Dry Location      |
| Voltage               | 120V              |
|                       |                   |
| Approval              | cUL or equivalent |
| Warranty              | 1 Year Limited    |
| Install Position      | Ceiling           |
|                       |                   |
| Extension Length      | 72                |