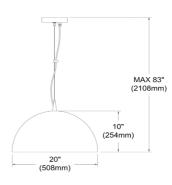

## HKI-201LP

| Height       | 10"   |  |
|--------------|-------|--|
| Width/Length | 20''  |  |
| Depth        | 20"   |  |
| Weight       | 7 lbs |  |

| Body Material  | Aluminum |
|----------------|----------|
| Finish/Color   | Black    |
| Type of Finish | Painted  |
|                |          |
| Light Qty      | 1        |
| Light Base     | E26      |
| Light Max Watt | 100      |
| Light Inc      | No       |

**Extension Length** 72

Date: Notes: Fixture Type: Job Name:

Lighting | LED | Shades | Custom Designs