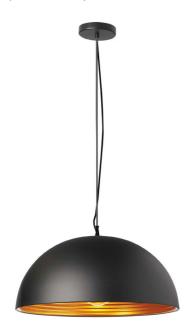

1 Light Pendant, Matte Black / Gold

## HKI-201LP

| Height       | 10"   |  |
|--------------|-------|--|
| Width/Length | 20''  |  |
| Depth        | 20"   |  |
| Weight       | 7 lbs |  |

| Body Material  | Aluminum |
|----------------|----------|
| Finish/Color   | Black    |
| Type of Finish | Painted  |
|                |          |
| Light Qty      | 1        |
| Light Base     | E26      |
| Light Max Watt | 100      |
| Light Inc      | No       |

| Dimmable       | Dimmable       |
|----------------|----------------|
| LED Compatible | LED Compatible |
| Total Wattage  | 100W           |

| Second Material       | Alullillulli      |
|-----------------------|-------------------|
| Second Finish/Color   | Gold              |
| Second Type of Finish | Painted           |
|                       |                   |
| Rated For             | Dry Location      |
| Voltage               | 120V              |
|                       |                   |
| Approval              | cUL or equivalent |
| Warranty              | 1 Year Limited    |
| Install Position      | Ceiling           |
|                       | _                 |