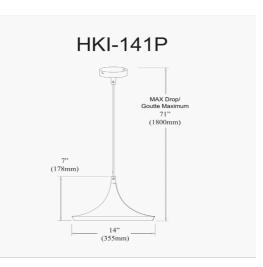

## 1 Light Pendant, Matte Black / Gold

| Height         | 7''      |   |
|----------------|----------|---|
| Width/Length   | 14''     |   |
| Depth          | 14''     |   |
| Weight         | 3 lbs    |   |
|                |          |   |
| Body Material  | Aluminum |   |
| Finish/Color   | Black    |   |
| Type of Finish | Painted  |   |
|                |          |   |
| Links Ob.      |          |   |
| Light Qty      | 1        |   |
| Light Base     | 1<br>E26 | _ |
|                | -        | _ |
| Light Base     | E26      |   |

| Dimmable              | Dimmable          |
|-----------------------|-------------------|
| LED Compatible        | LED Compatible    |
| Total Wattage         | 60W               |
|                       |                   |
| Cocord Material       | Aluminum          |
| Second Material       | Aluminum          |
| Second Finish/Color   | Gold              |
| Second Type of Finish | Painted           |
|                       |                   |
| Rated For             | Dry Location      |
| Voltage               | 120V              |
| C                     |                   |
| Approval              | cUL or equivalent |
|                       |                   |
| Warranty              | 1 Year Limited    |
| Install Position      | Ceiling           |
|                       |                   |
| Extension Length      | 72                |