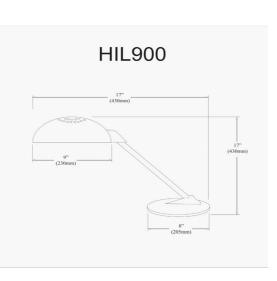

## Desk Lamp, Matte Black

| Height                      | 17"      |
|-----------------------------|----------|
| Width/Length                | 9''      |
| Depth                       | 17"      |
| Weight                      | 4 lbs    |
|                             |          |
| Body Material               | Metal    |
| Finish/Color                | Black    |
|                             |          |
| Type of Finish              | Painted  |
| Type of Finish              | Painted  |
| Type of Finish<br>Light Qty | Painted  |
|                             |          |
| Light Qty                   | 1        |
| Light Qty<br>Light Base     | 1<br>E26 |