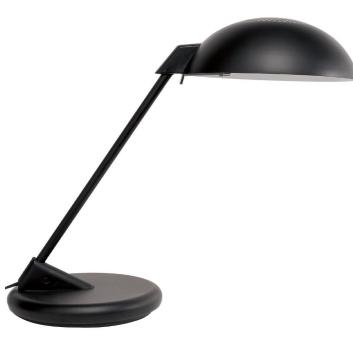

## Desk Lamp, Matte Black

| Height                      | 17"      |
|-----------------------------|----------|
| Width/Length                | 9''      |
| Depth                       | 17"      |
| Weight                      | 4 lbs    |
|                             |          |
| Body Material               | Metal    |
| Finish/Color                | Black    |
|                             |          |
| Type of Finish              | Painted  |
| Type of Finish              | Painted  |
| Type of Finish<br>Light Qty | Painted  |
|                             |          |
| Light Qty                   | 1        |
| Light Qty<br>Light Base     | 1<br>E26 |

| Dimmable             | Dimmable             |
|----------------------|----------------------|
| LED Compatible       | LED Compatible       |
| Total Wattage        | 100W                 |
|                      |                      |
|                      |                      |
|                      |                      |
|                      |                      |
|                      |                      |
| Rated For            | Dry Location         |
| Rated For<br>Voltage | Dry Location<br>120V |
| Voltage              | 120V                 |
|                      | · ·                  |