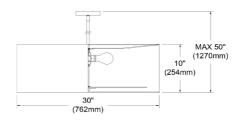

4 Light Incandescent Pendant, Aged Brass with Cream Shade

| Height                | 10''   |
|-----------------------|--------|
| Width/Length          | 30"    |
| Depth                 | 30"    |
| Weight                | 7 lbs  |
|                       |        |
| <b>Body Material</b>  | Fabric |
| Finish/Color          | Cream  |
| Type of Finish        | Fabric |
|                       |        |
| Light Qty             | 4      |
| Light Base            | E26    |
| <b>Light Max Watt</b> | 60     |
| Light Inc             | No     |
|                       |        |
|                       |        |