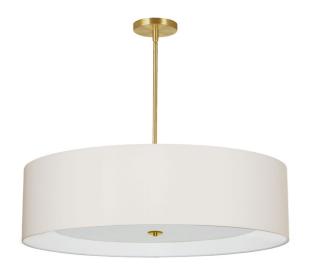

4 Light Incandescent Pendant, Aged Brass with Cream Shade

| Height                | 10''   |
|-----------------------|--------|
| Width/Length          | 30"    |
| Depth                 | 30"    |
| Weight                | 7 lbs  |
|                       |        |
| <b>Body Material</b>  | Fabric |
| Finish/Color          | Cream  |
| Type of Finish        | Fabric |
|                       |        |
| Light Qty             | 4      |
| Light Base            | E26    |
| <b>Light Max Watt</b> | 60     |
| Light Inc             | No     |
|                       |        |
|                       |        |