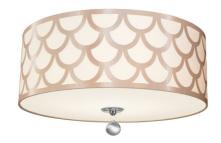

4 Light Flush Mount, Polished Chrome Finish, Winter Gold Shade

## HAN-184FH

| Height               | 7.5"   |
|----------------------|--------|
| Width/Length         | 19''   |
| Depth                | 19''   |
| Weight               | 8 lbs  |
|                      |        |
| <b>Body Material</b> | Fabric |
| Finish/Color         | Gold   |
| Type of Finish       | Fabric |
|                      |        |
| Light Qty            | 4      |
| Light Base           | E26    |
| Light Max Watt       | 60     |
| Light Inc            | No     |
|                      |        |
|                      |        |

| Dimmable              | Dimmable          |
|-----------------------|-------------------|
| LED Compatible        | LED Compatible    |
| Total Wattage         | 240W              |
|                       |                   |
|                       |                   |
| Second Material       | Metal             |
| Second Finish/Color   | Polished Chrome   |
| Second Type of Finish | Electroplated     |
|                       |                   |
| Rated For             | Dry Location      |
| Voltage               | 120V              |
| -                     |                   |
| Approval              | cUL or equivalent |
| Warranty              | 1 Year Limited    |
| Install Position      | Ceiling           |