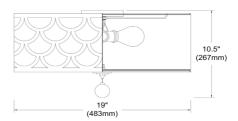

## HAN-184FH

| Height               | 7.5"   |
|----------------------|--------|
| Width/Length         | 19''   |
| Depth                | 19''   |
| Weight               | 8 lbs  |
|                      |        |
| <b>Body Material</b> | Fabric |
| Finish/Color         | Gold   |
| Type of Finish       | Fabric |
|                      |        |
| Light Qty            | 4      |
| Light Base           | E26    |
| Light Max Watt       | 60     |
| Light Inc            | No     |
|                      |        |
|                      |        |