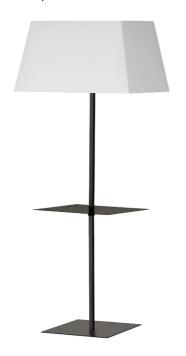

1 Light Incandescent Square Base Floor with Shelf Matte Black with White Shade

| Height               | 62.75''     |
|----------------------|-------------|
| Width/Length         | 26''        |
| Depth                | 26"         |
| Weight               | 14 lbs      |
|                      |             |
| <b>Body Material</b> | Metal       |
| Finish/Color         | Matte Black |
| Type of Finish       | Painted     |
|                      |             |
| Light Qty            | 1           |
| Light Base           | E26         |
| Light Max Watt       | 150         |
| Light Inc            | No          |
|                      |             |
|                      |             |
|                      |             |