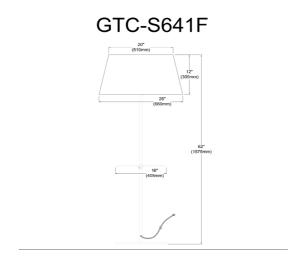

1 Light Incandescent Square Base Floor with Shelf Matte Black with White Shade

| Height               | 62.75''     |
|----------------------|-------------|
| Width/Length         | 26''        |
| Depth                | 26"         |
| Weight               | 14 lbs      |
|                      |             |
| <b>Body Material</b> | Metal       |
| Finish/Color         | Matte Black |
| Type of Finish       | Painted     |
|                      |             |
| Light Qty            | 1           |
| Light Base           | E26         |
| Light Max Watt       | 150         |
| Light Inc            | No          |
|                      |             |
|                      |             |
|                      |             |

| Dimmable            | Not Dimmable      |  |  |
|---------------------|-------------------|--|--|
| LED Compatible      | LED Compatible    |  |  |
| Total Wattage       | 150W              |  |  |
|                     |                   |  |  |
|                     |                   |  |  |
| Second Material     | Fabric            |  |  |
| Second Finish/Color | White             |  |  |
|                     |                   |  |  |
|                     |                   |  |  |
| Rated For           | Dry               |  |  |
| Voltage             | 120V              |  |  |
|                     |                   |  |  |
| Approval            | cUL or equivalent |  |  |
| Warranty            | 1 Year Limited    |  |  |
| Install Position    | Floor             |  |  |
|                     |                   |  |  |