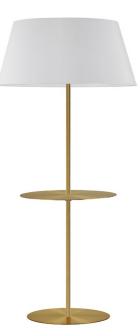

## GTC-R641F-AGB-WH - Gretchen 1LT Rnd Base Floor w/ Shelf, AGB w/ WH Shade

1 Light Incandescent Round Base Floor with Shelf Aged Brass with White Shade

| Height         | 62.75''       |
|----------------|---------------|
| Width/Length   | 26''          |
| Depth          | 26''          |
| Weight         | 14 lbs        |
|                |               |
| Body Material  | Metal         |
| Finish/Color   | Aged Brass    |
| Type of Finish | Electroplated |
|                |               |
| Light Qty      | 1             |
| Light Base     | E26           |
| Light Max Watt | 150           |
| Light Inc      | No            |
|                |               |
|                |               |

| Dimmable            | Not Dimmable      |
|---------------------|-------------------|
| LED Compatible      | LED Compatible    |
| Total Wattage       | 150W              |
|                     |                   |
|                     |                   |
| Second Material     | Fabric            |
| Second Finish/Color | White             |
|                     |                   |
|                     |                   |
| Rated For           | Dry               |
| Voltage             | 120V              |
|                     |                   |
| Approval            | cUL or equivalent |
| Warranty            | 1 Year Limited    |
| Install Position    | Floor             |
|                     |                   |