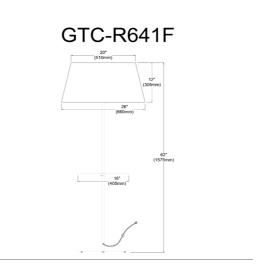

## GTC-R641F-AGB-WH - Gretchen 1LT Rnd Base Floor w/ Shelf, AGB w/ WH Shade

1 Light Incandescent Round Base Floor with Shelf Aged Brass with White Shade

| Height         | 62.75''       |
|----------------|---------------|
| Width/Length   | 26''          |
| Depth          | 26''          |
| Weight         | 14 lbs        |
|                |               |
| Body Material  | Metal         |
| Finish/Color   | Aged Brass    |
| Type of Finish | Electroplated |
|                |               |
| Light Qty      | 1             |
| Light Base     | E26           |
| Light Max Watt | 150           |
| Light Inc      | No            |
|                |               |
|                |               |

| Dimmable            | Not Dimmable      |
|---------------------|-------------------|
| LED Compatible      | LED Compatible    |
| Total Wattage       | 150W              |
|                     |                   |
|                     |                   |
| Second Material     | Fabric            |
| Second Finish/Color | White             |
|                     |                   |
|                     |                   |
| Rated For           | Dry               |
| Voltage             | 120V              |
|                     |                   |
| Approval            | cUL or equivalent |
| Warranty            | 1 Year Limited    |
| Install Position    | Floor             |
|                     |                   |