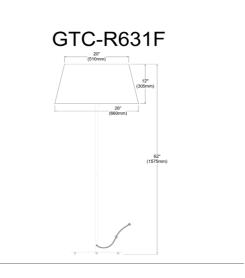

## GTC-R631F-MB-WH - Gretchen 1LT Rnd Base Floor Lamp, MB w/ WH Shade

1 Light Incandescent Round Base Floor Lamp Matte Black with White Shade

| Height               | 62.75''     |
|----------------------|-------------|
| Width/Length         | 26''        |
| Depth                | 26''        |
| Weight               | 12 lbs      |
|                      |             |
| <b>Body Material</b> | Metal       |
| Finish/Color         | Matte Black |
| Type of Finish       | Painted     |
|                      |             |
| Light Qty            | 1           |
| Light Base           | E26         |
| Light Max Watt       | 100         |
| Light Inc            | No          |
|                      |             |
|                      |             |