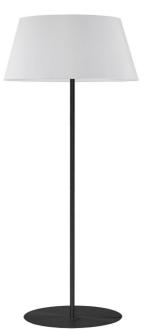

## GTC-R631F-MB-WH - Gretchen 1LT Rnd Base Floor Lamp, MB w/ WH Shade

1 Light Incandescent Round Base Floor Lamp Matte Black with White Shade

| Height               | 62.75''     |
|----------------------|-------------|
| Width/Length         | 26''        |
| Depth                | 26''        |
| Weight               | 12 lbs      |
|                      |             |
| <b>Body Material</b> | Metal       |
| Finish/Color         | Matte Black |
| Type of Finish       | Painted     |
|                      |             |
| Light Qty            | 1           |
| Light Base           | E26         |
| Light Max Watt       | 100         |
| Light Inc            | No          |
|                      |             |
|                      |             |