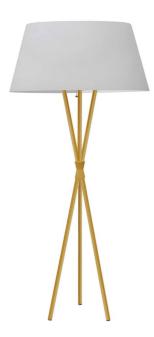

1 Light Incandescent Aged Brass Floor Lamp w/ White Shade

| Height                  | 61.5"         |
|-------------------------|---------------|
| Width/Length            | 26''          |
| Depth                   | 26''          |
| Weight                  | 8 lbs         |
|                         |               |
| Body Material           | Metal         |
| Finish/Color            | Aged Brass    |
| Type of Finish          | Electroplated |
|                         |               |
| i ype o'r misn          |               |
| Light Qty               | 1             |
|                         | ·             |
| Light Qty               | 1             |
| Light Qty<br>Light Base | 1<br>E26      |

| Dimmable              | Dimmable          |
|-----------------------|-------------------|
| LED Compatible        | LED Compatible    |
| Total Wattage         | 150W              |
|                       |                   |
|                       |                   |
| Second Material       | Fabric            |
| Second Finish/Color   | White             |
| Second Type of Finish | Fabric            |
|                       |                   |
| Rated For             | Dry Location      |
| Voltage               | 120V              |
|                       |                   |
| Approval              | cUL or equivalent |
| Warranty              | 1 Year Limited    |
| Install Position      | Floor             |