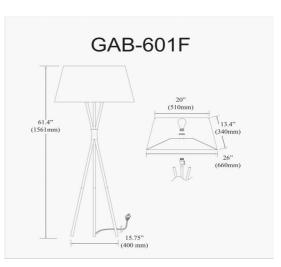

1 Light Incandescent Aged Brass Floor Lamp w/ White Shade

| Height                  | 61.5"         |
|-------------------------|---------------|
| Width/Length            | 26''          |
| Depth                   | 26''          |
| Weight                  | 8 lbs         |
|                         |               |
| Body Material           | Metal         |
| Finish/Color            | Aged Brass    |
| Type of Finish          | Electroplated |
|                         |               |
| i ype o'r misn          |               |
| Light Qty               | 1             |
|                         | ·             |
| Light Qty               | 1             |
| Light Qty<br>Light Base | 1<br>E26      |

| Dimmable              | Dimmable          |
|-----------------------|-------------------|
| LED Compatible        | LED Compatible    |
| Total Wattage         | 150W              |
|                       |                   |
|                       |                   |
| Second Material       | Fabric            |
| Second Finish/Color   | White             |
| Second Type of Finish | Fabric            |
|                       |                   |
| Rated For             | Dry Location      |
| Voltage               | 120V              |
|                       |                   |
| Approval              | cUL or equivalent |
| Warranty              | 1 Year Limited    |
| Install Position      | Floor             |