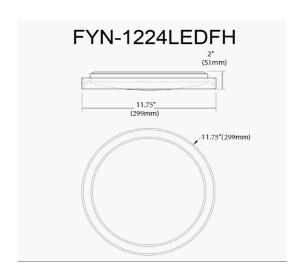

24W Flushmount Satin Chrome with White Diffuser

| Height               | 2"                                         |
|----------------------|--------------------------------------------|
| Width/Length         | 11.75"                                     |
| Depth                | 11.75"                                     |
| Weight               | 2 lbs                                      |
|                      |                                            |
| <b>Body Material</b> | Metal                                      |
| Finish/Color         | Satin Chrome                               |
| Type of Finish       | Electroplated                              |
|                      |                                            |
| Light Qty            | 1                                          |
| Light Base           | LED                                        |
| Light Max Watt       | 24                                         |
| Light Inc            | Yes                                        |
| Light Lumens         | 2000-2100 (Initial), 1200-1300 (Delivered) |
| Light CRI            | 80+                                        |
| Light CCT            | 3000K-5000K                                |
| Light Life           | 30000 Hours                                |