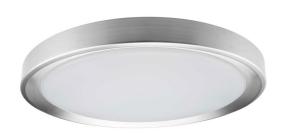

24W Flushmount Satin Chrome with White Diffuser

| Height               | 2"                                         |
|----------------------|--------------------------------------------|
| Width/Length         | 11.75"                                     |
| Depth                | 11.75"                                     |
| Weight               | 2 lbs                                      |
|                      |                                            |
| <b>Body Material</b> | Metal                                      |
| Finish/Color         | Satin Chrome                               |
| Type of Finish       | Electroplated                              |
|                      |                                            |
| Light Qty            | 1                                          |
| Light Base           | LED                                        |
| Light Max Watt       | 24                                         |
| Light Inc            | Yes                                        |
| Light Lumens         | 2000-2100 (Initial), 1200-1300 (Delivered) |
| Light CRI            | 80+                                        |
| Light CCT            | 3000K-5000K                                |
| Light Life           | 30000 Hours                                |

| Dimmable            | Dimmable                  |
|---------------------|---------------------------|
| LED Compatible      | Integrated LED            |
| Total Wattage       | 24W                       |
|                     |                           |
|                     |                           |
| Second Material     | Plastic                   |
| Second Finish/Color | White                     |
|                     |                           |
|                     |                           |
| Rated For           | Damp Location             |
|                     |                           |
| Voltage             | 120V                      |
| Voltage             | •                         |
| Voltage<br>Approval | •                         |
|                     | 120V                      |
| Approval            | 120V<br>cUL or equivalent |