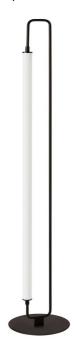

1 Light LED Freya Floor Lamp Matte Black w/ White Acrylic

## FYA-5932LEDF

| Height       | 59"   |  |
|--------------|-------|--|
| Width/Length | 11"   |  |
| Depth        | 11"   |  |
| Weight       | 8 lbs |  |

| <b>Body Material</b> | Metal       |  |
|----------------------|-------------|--|
| Finish/Color         | Matte Black |  |
| Type of Finish       | Painted     |  |

| Dimmable       | Not Dimmable   |
|----------------|----------------|
| LED Compatible | Integrated LED |
| Total Wattage  | 28W            |

| Second Material     | Acrylic |
|---------------------|---------|
| Second Finish/Color | White   |