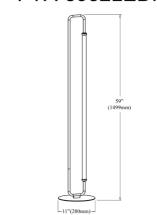

## FYA-5932LEDF

| Height       | 59"   |  |
|--------------|-------|--|
| Width/Length | 11"   |  |
| Depth        | 11"   |  |
| Weight       | 8 lbs |  |

| <b>Body Material</b> | Metal       |  |
|----------------------|-------------|--|
| Finish/Color         | Matte Black |  |
| Type of Finish       | Painted     |  |