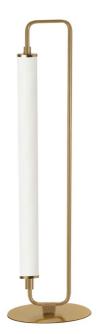

1 Light LED Freya Table Lamp Aged Brass w/ White Acrylic

## FYA-2620LEDT

| Height       | 26.5" |
|--------------|-------|
| Width/Length | 7''   |
| Depth        | 7''   |
| Weight       | 3 lbs |
|              |       |

| Body Material  | Metal         |
|----------------|---------------|
| Finish/Color   | Aged Brass    |
| Type of Finish | Electroplated |

| Dimmable       | Not Dimmable   |
|----------------|----------------|
| LED Compatible | Integrated LED |
| Total Wattage  | 13W            |

| Second Material     | Acrylic |
|---------------------|---------|
| Second Finish/Color | White   |