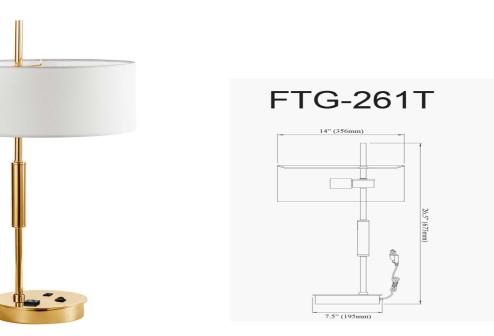

## FTG-261T-AGB-WH - Fitzgerald 1LT Incandescent Table Lamp, AGB w/ WH Shade

1 Light Incandescent Table Lamp, Aged Brass w/ White Shade

| Height         | 26.5''        |
|----------------|---------------|
| Width/Length   | 14''          |
| Depth          | 14''          |
| Weight         | 8 lbs         |
|                |               |
| Body Material  | Metal         |
| Finish/Color   | Aged Brass    |
| Type of Finish | Electroplated |
|                |               |
| Light Qty      | 1             |
| Light Base     | E26           |
| Light Max Watt | 100           |
| Light Inc      | No            |
|                |               |
|                |               |

| Dimmable             | Not Dimmable              |
|----------------------|---------------------------|
| LED Compatible       | LED Compatible            |
| Total Wattage        | 100W                      |
|                      |                           |
| Second Material      | Fabric                    |
| Second Finish/Color  | White                     |
|                      |                           |
|                      |                           |
|                      |                           |
| Rated For            | Dry Location              |
| Rated For<br>Voltage | Dry Location<br>120V      |
|                      | ,                         |
|                      | ,                         |
| Voltage              | 120V                      |
| Voltage<br>Approval  | 120V<br>cUL or equivalent |