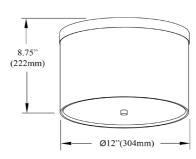

## FRD-122FH

| Height               | 8''    |
|----------------------|--------|
| Width/Length         | 12"    |
| Depth                | 12"    |
| Weight               | 2 lbs  |
| <b>Body Material</b> | Fabric |
| Finish/Color         | Black  |