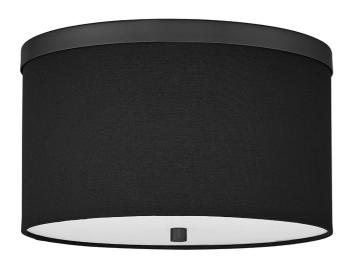

2 Light Flush Mount Matte Black with Black Shade

## FRD-122FH

| Height               | 8''    |
|----------------------|--------|
| Width/Length         | 12"    |
| Depth                | 12"    |
| Weight               | 2 lbs  |
| <b>Body Material</b> | Fabric |
| Finish/Color         | Black  |

| Second Material       | Metal        |
|-----------------------|--------------|
| Second Finish/Color   | Matte Black  |
| Second Type of Finish | Painted      |
|                       |              |
| Rated For             | Dry Location |
| Voltage               | 120V         |