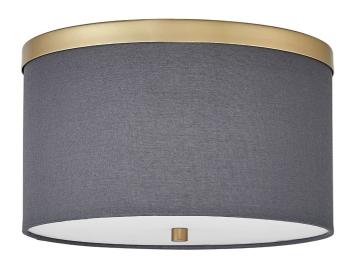

2 Light Flush Mount Aged Brass with Grey Shade

## FRD-122FH

| Height               | 8.75"  |
|----------------------|--------|
| Width/Length         | 12"    |
| Depth                | 12"    |
| Weight               | 2 lbs  |
|                      |        |
| <b>Body Material</b> | Fabric |
| Finish/Color         | Grey   |
|                      |        |
|                      |        |
| Light Qty            | 2      |
| Light Base           | E26    |
| Light Max Watt       | 8      |
| Light Inc            | No     |
| ·                    | ·      |

| Dimmable              | Dimmable          |
|-----------------------|-------------------|
| LED Compatible        | LED Compatible    |
| Total Wattage         | 16W               |
|                       |                   |
|                       |                   |
| Second Material       | Metal             |
| Second Finish/Color   | Aged Brass        |
| Second Type of Finish | Electroplated     |
|                       |                   |
| Rated For             | Dry               |
| Voltage               | 120V              |
|                       |                   |
| Approval              | cUL or equivalent |
| Warranty              | 1 Year Limited    |
| Install Position      | Ceiling           |