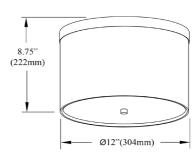

## FRD-122FH

| Height               | 8.75"  |
|----------------------|--------|
| Width/Length         | 12"    |
| Depth                | 12"    |
| Weight               | 2 lbs  |
|                      |        |
| <b>Body Material</b> | Fabric |
| Finish/Color         | Grey   |
|                      |        |
|                      |        |
| Light Qty            | 2      |
| Light Base           | E26    |
| Light Max Watt       | 8      |
| Light Inc            | No     |
| ·                    | ·      |