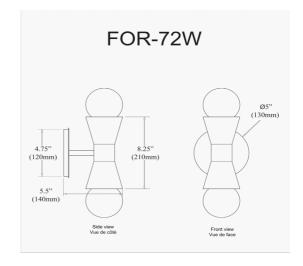

## 2 Light Incandescent Aged Brass Wall Sconce

| Height               | 8.25"         |
|----------------------|---------------|
| Width/Length         | 5''           |
| Depth                | 5.5"          |
| Weight               | 1.8 lbs       |
|                      |               |
| <b>Body Material</b> | Metal         |
| Finish/Color         | Aged Brass    |
| Type of Finish       | Electroplated |
|                      |               |
| Light Qty            | 2             |
| Light Base           | E26           |
| Light Max Watt       | 60            |
| Light Inc            | No            |
|                      |               |
|                      |               |
|                      |               |