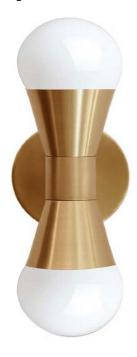

## 2 Light Incandescent Aged Brass Wall Sconce

| Height               | 8.25"         |
|----------------------|---------------|
| Width/Length         | 5''           |
| Depth                | 5.5"          |
| Weight               | 1.8 lbs       |
|                      |               |
| <b>Body Material</b> | Metal         |
| Finish/Color         | Aged Brass    |
| Type of Finish       | Electroplated |
|                      |               |
| Light Qty            | 2             |
| Light Base           | E26           |
| Light Max Watt       | 60            |
| Light Inc            | No            |
|                      |               |
|                      |               |
|                      |               |