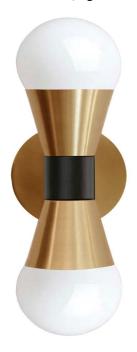

2 Light Incandescent Wall Sconce, Aged Brass & Matte Black

| Height               | 8.25"         |
|----------------------|---------------|
| Width/Length         | 5"            |
| Depth                | 5.5"          |
| Weight               | 1.8 lbs       |
|                      |               |
| <b>Body Material</b> | Metal         |
| Finish/Color         | Aged Brass    |
| Type of Finish       | Electroplated |
|                      |               |
| Light Qty            | 2             |
| Light Base           | E26           |
| Light Max Watt       | 60            |
| Light Inc            | No            |
|                      |               |
|                      |               |

| Dimmable              | Dimmable          |
|-----------------------|-------------------|
| LED Compatible        | LED Compatible    |
| Total Wattage         | 120W              |
|                       |                   |
|                       |                   |
| Second Material       | Metal             |
| Second Finish/Color   | Black             |
| Second Type of Finish | Painted           |
|                       |                   |
| Rated For             | Dry Location      |
| Voltage               | 120V              |
|                       |                   |
| Approval              | cUL or equivalent |
| Warranty              | 1 Year Limited    |
| Install Position      | Wall              |
|                       |                   |