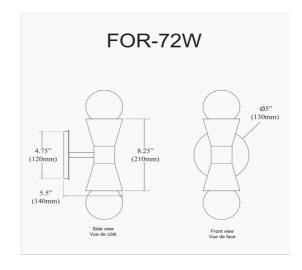

2 Light Incandescent Wall Sconce, Aged Brass & Matte Black

| Height               | 8.25"         |
|----------------------|---------------|
| Width/Length         | 5"            |
| Depth                | 5.5"          |
| Weight               | 1.8 lbs       |
|                      |               |
| <b>Body Material</b> | Metal         |
| Finish/Color         | Aged Brass    |
| Type of Finish       | Electroplated |
|                      |               |
| Light Qty            | 2             |
| Light Base           | E26           |
| Light Max Watt       | 60            |
| Light Inc            | No            |
|                      |               |
|                      |               |

| Dimmable              | Dimmable          |
|-----------------------|-------------------|
| LED Compatible        | LED Compatible    |
| Total Wattage         | 120W              |
|                       |                   |
|                       |                   |
| Second Material       | Metal             |
| Second Finish/Color   | Black             |
| Second Type of Finish | Painted           |
|                       |                   |
| Rated For             | Dry Location      |
| Voltage               | 120V              |
|                       |                   |
| Approval              | cUL or equivalent |
| Warranty              | 1 Year Limited    |
| Install Position      | Wall              |
|                       |                   |