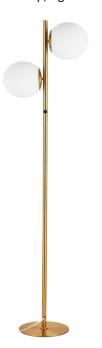

2 Light Incandescent Floor Lamp, Aged Brass with White Opal Glass

#CONNECT!

| Height               | 66.75''       |
|----------------------|---------------|
| Width/Length         | 9.75"         |
| Depth                | 9.75"         |
| Weight               | 11 lbs        |
|                      |               |
| <b>Body Material</b> | Metal         |
| Finish/Color         | Aged Brass    |
| Type of Finish       | Electroplated |
|                      |               |
| Light Qty            | 2             |
| Light Base           | E26           |
| Light Max Watt       | 60            |
| Light Inc            | No            |
|                      | _             |
|                      |               |
|                      |               |

| Not Dimmable      |  |
|-------------------|--|
| LED Compatible    |  |
| 120W              |  |
|                   |  |
| Glass             |  |
| White             |  |
| Opal              |  |
|                   |  |
| Dry Location      |  |
| 120V              |  |
|                   |  |
| cUL or equivalent |  |
| 1 Year Limited    |  |
| Floor             |  |
|                   |  |