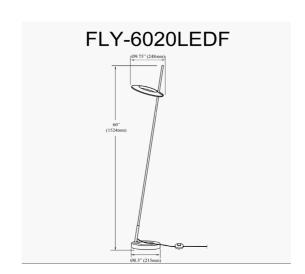

20W Floor Lamp Aged Brass

| Height               | 60''                         |
|----------------------|------------------------------|
| Width/Length         | 9.75"                        |
| Depth                | 9.75"                        |
| Weight               | 9.5 lbs                      |
|                      |                              |
| <b>Body Material</b> | Metal                        |
| Finish/Color         | Aged Brass                   |
| Type of Finish       | Electroplated                |
|                      |                              |
| Light Qty            | 1                            |
| Light Base           | DC LED                       |
| Light Max Watt       | 20                           |
| Light Inc            | Yes                          |
| <b>Light Lumens</b>  | 1500(Initial) 700(Delivered) |
| Light CRI            | 80+                          |
| Light CCT            | 3000K                        |
| Light Life           | 30000 Hours                  |

| Dimmable            | Dimmable          |
|---------------------|-------------------|
| LED Compatible      | Integrated LED    |
| Total Wattage       | 20W               |
|                     |                   |
|                     |                   |
| Second Material     | Acrylic           |
| Second Finish/Color | White             |
|                     |                   |
|                     |                   |
| Rated For           | Dry               |
| Voltage             | 120V              |
|                     |                   |
| Approval            | cUL or equivalent |
| Warranty            | 3 Years Limited   |
| Install Position    | Floor             |
|                     |                   |