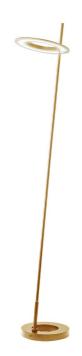

20W Floor Lamp Aged Brass

| Height               | 60''                         |
|----------------------|------------------------------|
| Width/Length         | 9.75"                        |
| Depth                | 9.75"                        |
| Weight               | 9.5 lbs                      |
|                      |                              |
| <b>Body Material</b> | Metal                        |
| Finish/Color         | Aged Brass                   |
| Type of Finish       | Electroplated                |
|                      |                              |
| Light Qty            | 1                            |
| Light Base           | DC LED                       |
| Light Max Watt       | 20                           |
| Light Inc            | Yes                          |
| <b>Light Lumens</b>  | 1500(Initial) 700(Delivered) |
| Light CRI            | 80+                          |
| Light CCT            | 3000K                        |
| Light Life           | 30000 Hours                  |

| Dimmable            | Dimmable          |
|---------------------|-------------------|
| LED Compatible      | Integrated LED    |
| Total Wattage       | 20W               |
|                     |                   |
|                     |                   |
| Second Material     | Acrylic           |
| Second Finish/Color | White             |
|                     |                   |
|                     |                   |
| Rated For           | Dry               |
| Voltage             | 120V              |
|                     |                   |
| Approval            | cUL or equivalent |
| Warranty            | 3 Years Limited   |
| Install Position    | Floor             |
|                     |                   |