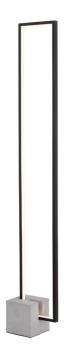

34W LED Floor Lamp Black Finish with Concrete Base

| Height                                                     | 54.75''                         |
|------------------------------------------------------------|---------------------------------|
| Width/Length                                               | 5"                              |
| Depth                                                      | 8.25"                           |
| Weight                                                     | 11 lbs                          |
|                                                            |                                 |
| <b>Body Material</b>                                       | Metal                           |
| Finish/Color                                               | Black                           |
| Type of Finish                                             | Painted                         |
|                                                            |                                 |
|                                                            |                                 |
| Light Qty                                                  | 1                               |
| Light Qty<br>Light Base                                    | 1<br>LED                        |
|                                                            |                                 |
| Light Base                                                 | LED                             |
| Light Base Light Max Watt                                  | LED<br>34                       |
| Light Base Light Max Watt Light Inc                        | LED<br>34<br>Yes                |
| Light Base Light Max Watt Light Inc Light Lumens           | LED<br>34<br>Yes<br>3400        |
| Light Base Light Max Watt Light Inc Light Lumens Light CRI | LED<br>34<br>Yes<br>3400<br>80+ |