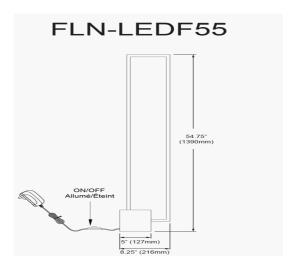

34W LED Floor Lamp Black Finish with Concrete Base

| Height                                                     | 54.75''                         |
|------------------------------------------------------------|---------------------------------|
| Width/Length                                               | 5"                              |
| Depth                                                      | 8.25"                           |
| Weight                                                     | 11 lbs                          |
|                                                            |                                 |
| <b>Body Material</b>                                       | Metal                           |
| Finish/Color                                               | Black                           |
| Type of Finish                                             | Painted                         |
|                                                            |                                 |
|                                                            |                                 |
| Light Qty                                                  | 1                               |
| Light Qty<br>Light Base                                    | 1<br>LED                        |
|                                                            |                                 |
| Light Base                                                 | LED                             |
| Light Base Light Max Watt                                  | LED<br>34                       |
| Light Base Light Max Watt Light Inc                        | LED<br>34<br>Yes                |
| Light Base Light Max Watt Light Inc Light Lumens           | LED<br>34<br>Yes<br>3400        |
| Light Base Light Max Watt Light Inc Light Lumens Light CRI | LED<br>34<br>Yes<br>3400<br>80+ |

| Dimmable            | Not Dimmable      |
|---------------------|-------------------|
| LED Compatible      | Integrated LED    |
| Total Wattage       | 34W               |
|                     |                   |
|                     |                   |
| Second Material     | Concrete          |
| Second Finish/Color | Grey              |
|                     |                   |
|                     |                   |
| Rated For           | Dry Location      |
| Voltage             | 120V              |
|                     |                   |
| Approval            | cUL or equivalent |
| Warranty            | 3 Years Limited   |