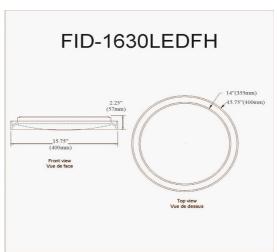

30W Flush Mount, Satin Chrome Finish

| Height               | 2.5"    |
|----------------------|---------|
| Width/Length         | 15.75'' |
| Depth                | 15.75'' |
| Weight               | 2 lbs   |
|                      |         |
| <b>Body Material</b> | Acrylic |
| Finish/Color         | White   |