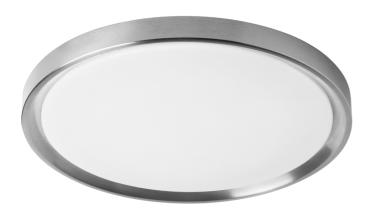

30W Flush Mount, Satin Chrome Finish

| Height               | 2.5"    |
|----------------------|---------|
| Width/Length         | 15.75'' |
| Depth                | 15.75'' |
| Weight               | 2 lbs   |
|                      |         |
| <b>Body Material</b> | Acrylic |
| Finish/Color         | White   |

| Dimmable       | Dimmable       |
|----------------|----------------|
| LED Compatible | Integrated LED |
| Total Wattage  | 30W            |

| Second Material       | Metal         |
|-----------------------|---------------|
| Second Finish/Color   | Satin Chrome  |
| Second Type of Finish | Electroplated |