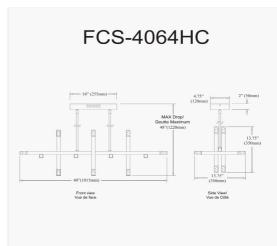

48W Horizontal Matte Black Chandelier w/ Acrylic Diffuser

| Height                                           | 13.75"                  |
|--------------------------------------------------|-------------------------|
| Width/Length                                     | 40''                    |
| Depth                                            | 13.75"                  |
| Weight                                           | 6 lbs                   |
|                                                  |                         |
| <b>Body Material</b>                             | Metal                   |
| Finish/Color                                     | Black                   |
| Type of Finish                                   | Painted                 |
|                                                  |                         |
|                                                  |                         |
| Light Qty                                        | 16                      |
| Light Qty<br>Light Base                          | 16<br>LED               |
|                                                  | -                       |
| Light Base                                       | LED                     |
| Light Base<br>Light Max Watt                     | LED 3                   |
| Light Base Light Max Watt Light Inc              | LED<br>3<br>Yes         |
| Light Base Light Max Watt Light Inc Light Lumens | LED<br>3<br>Yes<br>3840 |

| Dimmable                  | Dimmable                                |
|---------------------------|-----------------------------------------|
| LED Compatible            | Integrated LED                          |
| Total Wattage             | 48W                                     |
|                           |                                         |
|                           |                                         |
| Second Material           | Acrylic                                 |
| Second Finish/Color       | Frosted                                 |
|                           |                                         |
|                           |                                         |
|                           |                                         |
| Rated For                 | Damp Location                           |
| Rated For<br>Voltage      | Damp Location                           |
|                           |                                         |
|                           |                                         |
| Voltage                   | 120V                                    |
| Voltage<br>Approval       | 120V<br>cUL or equivalent               |
| Voltage Approval Warranty | 120V  cUL or equivalent 3 Years Limited |
| Voltage Approval Warranty | 120V  cUL or equivalent 3 Years Limited |