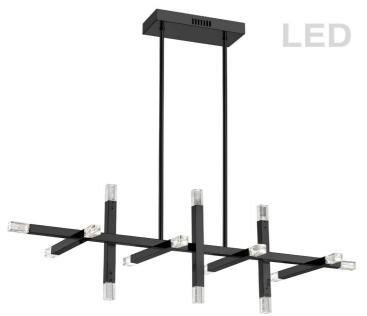

48W Horizontal Matte Black Chandelier w/ Acrylic Diffuser

| Height                                           | 13.75"                  |
|--------------------------------------------------|-------------------------|
| Width/Length                                     | 40''                    |
| Depth                                            | 13.75"                  |
| Weight                                           | 6 lbs                   |
|                                                  |                         |
| <b>Body Material</b>                             | Metal                   |
| Finish/Color                                     | Black                   |
| Type of Finish                                   | Painted                 |
|                                                  |                         |
|                                                  |                         |
| Light Qty                                        | 16                      |
| Light Qty<br>Light Base                          | 16<br>LED               |
|                                                  | -                       |
| Light Base                                       | LED                     |
| Light Base<br>Light Max Watt                     | LED 3                   |
| Light Base Light Max Watt Light Inc              | LED<br>3<br>Yes         |
| Light Base Light Max Watt Light Inc Light Lumens | LED<br>3<br>Yes<br>3840 |

| Dimmable                  | Dimmable                                |
|---------------------------|-----------------------------------------|
| LED Compatible            | Integrated LED                          |
| Total Wattage             | 48W                                     |
|                           |                                         |
|                           |                                         |
| Second Material           | Acrylic                                 |
| Second Finish/Color       | Frosted                                 |
|                           |                                         |
|                           |                                         |
|                           |                                         |
| Rated For                 | Damp Location                           |
| Rated For<br>Voltage      | Damp Location                           |
|                           |                                         |
|                           |                                         |
| Voltage                   | 120V                                    |
| Voltage<br>Approval       | 120V<br>cUL or equivalent               |
| Voltage Approval Warranty | 120V  cUL or equivalent 3 Years Limited |
| Voltage Approval Warranty | 120V  cUL or equivalent 3 Years Limited |