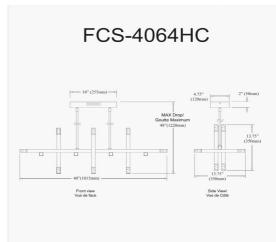

48W Horizontal Aged Brass Chandelier w/ Acrylic Diffuser

| Height               | 13.75"        |
|----------------------|---------------|
| Width/Length         | 40''          |
| Depth                | 13.75"        |
| Weight               | 6 lbs         |
|                      |               |
| <b>Body Material</b> | Metal         |
| Finish/Color         | Aged Brass    |
| Type of Finish       | Electroplated |
|                      |               |
| Light Qty            | 16            |
| Light Base           | LED           |
| Light Max Watt       | 3             |
| Light Inc            | Yes           |
| Light Lumens         | 3840          |
| Light CRI            | 90+           |
| Light CCT            | 3000K         |