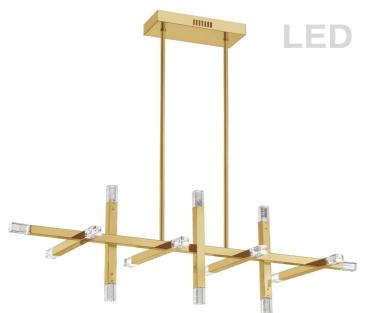

48W Horizontal Aged Brass Chandelier w/ Acrylic Diffuser

| Height               | 13.75"        |
|----------------------|---------------|
| Width/Length         | 40''          |
| Depth                | 13.75"        |
| Weight               | 6 lbs         |
|                      |               |
| <b>Body Material</b> | Metal         |
| Finish/Color         | Aged Brass    |
| Type of Finish       | Electroplated |
|                      |               |
| Light Qty            | 16            |
| Light Base           | LED           |
| Light Max Watt       | 3             |
| Light Inc            | Yes           |
| Light Lumens         | 3840          |
| Light CRI            | 90+           |
| Light CCT            | 3000K         |

30000 Hours

| Dimmable                  | Dimmable                          |
|---------------------------|-----------------------------------|
| LED Compatible            | Integrated LED                    |
| Total Wattage             | 48W                               |
|                           |                                   |
|                           |                                   |
| Second Material           | Acrylic                           |
| Second Finish/Color       | Frosted                           |
| •                         |                                   |
|                           |                                   |
|                           |                                   |
| Rated For                 | Damp Location                     |
| Rated For<br>Voltage      | Damp Location<br>120V             |
|                           | •                                 |
|                           | •                                 |
| Voltage                   | 120V                              |
| Voltage<br>Approval       | 120V<br>cUL or equivalent         |
| Voltage Approval Warranty | cUL or equivalent 3 Years Limited |
| Voltage Approval Warranty | cUL or equivalent 3 Years Limited |