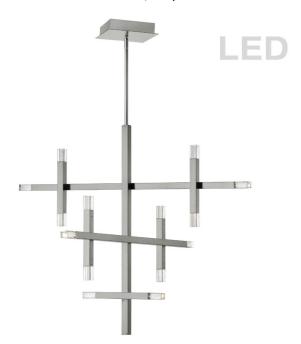

42W Polished Chrome Chandelier w/ Acrylic Diffuser

| Height       | 31.5" |  |
|--------------|-------|--|
| Width/Length | 35.5" |  |
| Depth        | 27.5" |  |
| Weight       | 8 lbs |  |

| <b>Body Material</b> | Metal           |
|----------------------|-----------------|
| Finish/Color         | Polished Chrome |
| Type of Finish       | Electroplated   |

| Type of Finish | Electroplated |  |
|----------------|---------------|--|
| Light Qty      | 14            |  |
| Light Base     | LED           |  |
| Light Max Watt | 3             |  |
| Light Inc      | Yes           |  |
| Light Lumens   | 3360          |  |
| Light CRI      | 90+           |  |
| Light CCT      | 3000K         |  |
| Light Life     | 30000 Hours   |  |

| Dimmable       | Dimmable       |
|----------------|----------------|
| LED Compatible | Integrated LED |
| Total Wattage  | 42W            |

| Second Material     | Acrylic |
|---------------------|---------|
| Second Finish/Color | Frosted |