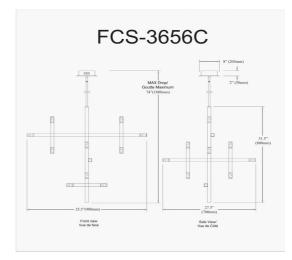

42W Polished Chrome Chandelier w/ Acrylic Diffuser

| Height       | 31.5" |  |
|--------------|-------|--|
| Width/Length | 35.5" |  |
| Depth        | 27.5" |  |
| Weight       | 8 lbs |  |

| <b>Body Material</b> | Metal           |
|----------------------|-----------------|
| Finish/Color         | Polished Chrome |
| Type of Finish       | Electroplated   |

| Rated For        | Damp Location     |
|------------------|-------------------|
| Voltage          | 120V              |
|                  |                   |
| Approval         | cUL or equivalent |
| Warranty         | 3 Years Limited   |
| Install Position | Ceiling           |
|                  |                   |
| Extension Length | 39 (8+11+20)      |